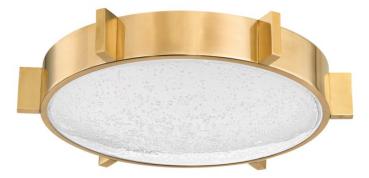

# ANSONIA 377-14-VB

Exploring the beauty of mixed materiality, seeded Sprite Glass discs are displayed like precious gems within a polished Vintage Brass setting. While the bubbled texture of the glass embodies an underwater quality, the brass encasing serves as a steadfast anchor. Steeped in sophistication, Ansonia is available as a sconce in two sizes or a ceiling flush mount.