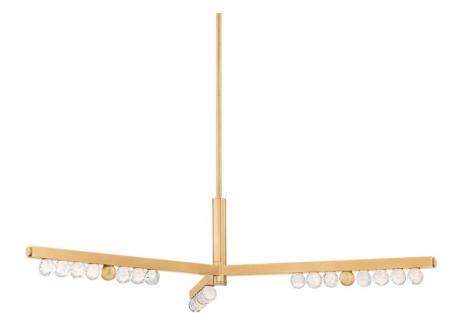

# **ANNECY**

382-50-VB

Bright and balanced, the crystal glass orbs of Annecy recall the glamor of an old Hollywood vanity mirror. Lined in a row on a slender Vintage Brass frame, the LED-lit orbs shine brightly over modern interiors. Available as a sconce or chandelier in two sizes, Annecy illuminates a large space with finesse.

## **FINISHES**

Vintage Brass (VB)

### **DIMENSIONS**

Height 11.00"

Width/Diameter 50.50"

Length "

Minimum Height 17.75"

Maximum Height 59.75"

Canopy/Backplate 6.25"

Hanging Type