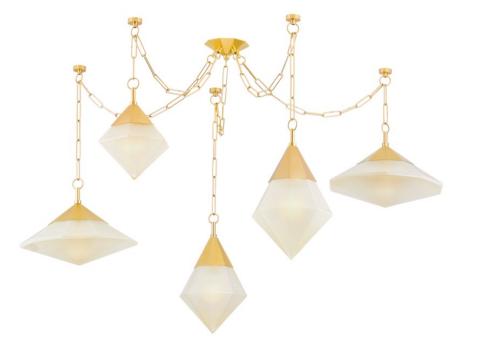

# **ANGELIQUE**

383-59-VPB

Inspired by the timeless allure of diamonds, Angelique features a cluster of geometric pendant lights with sparkling seeded glass facets. Suspended from a Vintage Brass chandelier, each pendant glows on a different level to create a luxe visual display overhead. The distinctive hand-blown glass bubbles resemble raindrops when the fixture is lit. Available in two sizes, Angelique brings an element of mysticism to interior design.

# VINTAGE POLISHED BRASS (VPB)

#### **DIMENSIONS**

Height 38.75"

Width/Diameter 58.50"

Length "

Minimum Height 38.75"

Maximum Height 72.75"

Canopy/Backplate 6.25"

Hanging Type

# **GLASS/SHADES**

Material Seeded Glass

Attachment

Color