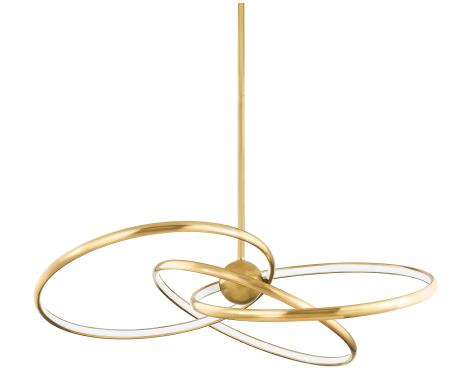

# **ALULA** 341-42-VB

Jewelry-inspired and celestial, this modern, airy design features three LED rings, with a Vintage Brass exterior and a Matte White Acrylic interior, orbiting a large center sphere. Alula's dramatic, dynamic silhouette adds both energy and a quiet peacefulness to a space.