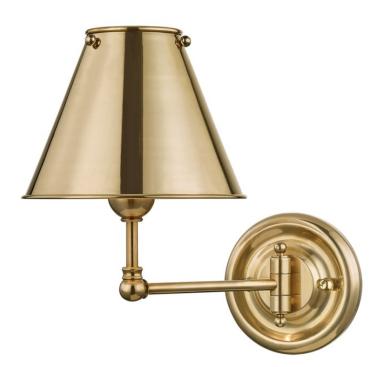

# CLASSIC NO.1 MDS101-AGB-MS

Distinctly approachable, the newest style in Mark D. Sikes Classic series is an instant favorite. With delicate curves and a slender profile, this timeless design can complement any aesthetic. Available in three finishes.

#### **FINISHES**

Aged Brass (AGB) Distressed Bronze (DB) Polished Nickel (PN)

#### DIMENSIONS

Height 10.50" Width/Diameter 7.50" Minimum Height 0.00" Maximum Height 0.00" Canopy/Backplate 4.75" Hanging Type Weight 1.00lb

## GLASS/SHADES

Material Brass Attachment Color Aged Brass