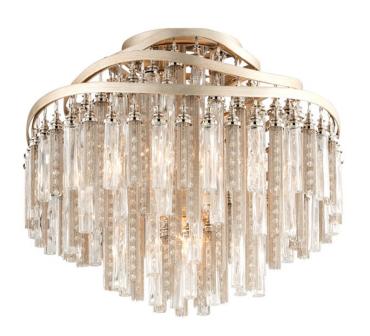

# **CHIMERA**

176-34

Chimera from Corbett Lighting is a study in dynamic shape and kinetic energy. Featuring shimmering nickel and crystal tassels and clear tubular glass, the fixture is supported by a hand-crafted frame finished in an attractive Tranquility silver leaf finish.

### **DIMENSIONS**

Height 16.00"

Width/Diameter 18.50"

Minimum Height 0.00"

Maximum Height 0.00"

Canopy/Backplate 7.00"

Hanging Type

Weight 23.10lb

### **GLASS/SHADES**

Material Glass

Attachment

Color Clear Tubular Glass