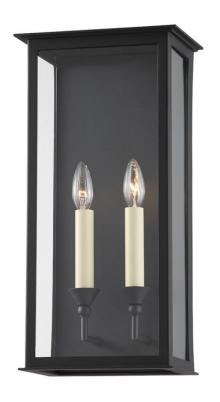

# **CHAUNCEY**

B6992-TBK

With classic candelabra bulbs, a clean-lined metal framework and clear glass panels, this recognizable lantern silhouette has a timeless elegance and a modern aesthetic. The Texture Black finish adds sophistication and contrasts beautifully with the white candlesticks.

## TEXTURED BLACK (TEXTURED BLACK)

# **GLASS/SHADES**

Material Glass

Attachment

Color Clear