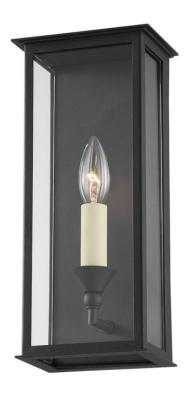

# **CHAUNCEY**

B6991-TBK

With classic candelabra bulbs, a clean-lined metal framework and clear glass panels, this recognizable lantern silhouette has a timeless elegance and a modern aesthetic. The Texture Black finish adds sophistication and contrasts beautifully with the white candlesticks.

## TEXTURED BLACK (TEXTURED BLACK)