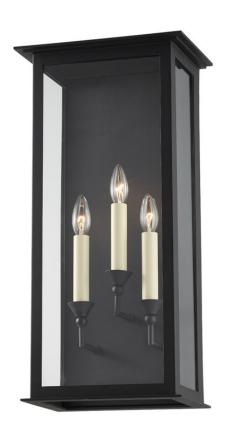

# **CHAUNCEY**

B6993-TBK

With classic candelabra bulbs, a clean-lined metal framework and clear glass panels, this recognizable lantern silhouette has a timeless elegance and a modern aesthetic. The Texture Black finish adds sophistication and contrasts beautifully with the white candlesticks.

## TEXTURED BLACK (TEXTURED BLACK)

# **GLASS/SHADES**

Material Glass

Attachment

Color Clear