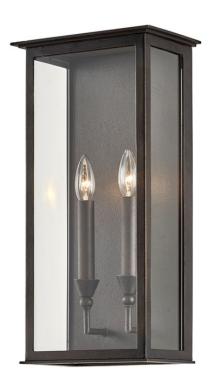

# **CHAUNCEY**

B6992-VBZ

With classic candelabra bulbs, a clean-lined metal framework and clear glass panels, this recognizable lantern silhouette has a timeless elegance and a modern aesthetic. The Texture Black finish adds sophistication and contrasts beautifully with the white candlesticks.