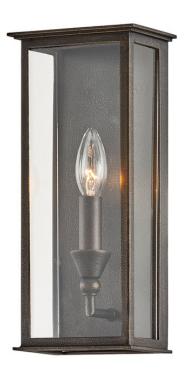

# **CHAUNCEY**

B6991-VBZ

With classic candelabra bulbs, a clean-lined metal framework and clear glass panels, this recognizable lantern silhouette has a timeless elegance and a modern aesthetic. The Texture Black finish adds sophistication and contrasts beautifully with the white candlesticks.

### **FINISHES**

VINTAGE BRONZE (VINTAGE BRONZE)

### **DIMENSIONS**

Height 13.25"

Width/Diameter 6.00"

Minimum Height 0.00"

Maximum Height 0.00"

Canopy/Backplate 0.00"

Hanging Type

Weight 5.10lb

# **GLASS/SHADES**

Material Glass

Attachment

Color Clear