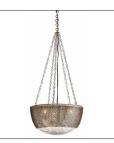

# CHAINMAIL PENDANT

LAURA KIRAR

DK42043 H: 32 IN, Dia: 15.50 IN **Antique Brass** Contract Suitable As Is

#### WIRING

Rating Cord Socket Maximum Watt Voltage

false

H: 8 IN, Dia: 15.50 IN 32 IN 68 IN H: 1 IN, Dia: 5.75 IN

Indoor Only 8 FT IN, Black, SPT-2 3, Type B-E12 On/Off 25 110-120 V

This three light design by Laura Kirar is made of distressed mercury glass which has been dressed in antique brass chainmail and hung from five antique brass chains. Finish may vary.