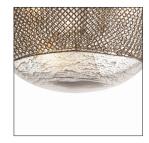

#### WIRING

Rating Cord Socket Maximum Watt Voltage

false

H: 8 IN, Dia: 15.50 IN 32 IN 68 IN H: 1 IN, Dia: 5.75 IN

Indoor Only 8 FT IN, Black, SPT-2 3, Type B-E12 On/Off 25 110-120 V

This three light design by Laura Kirar is made of distressed mercury glass which has been dressed in antique brass chainmail and hung from five antique brass chains. Finish may vary.