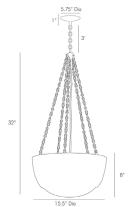

# CHAINMAIL PENDANT

LAURA KIRAR

DK42043 H: 32 IN, Dia: 15.50 IN **Antique Brass** Contract Suitable As Is

#### DIMENSIONS

Pendant Minimum Hanging Height Maximum Hanging Height Canopy

#### WIRING

Rating Cord Socket Maximum Watt Voltage

false

H: 8 IN, Dia: 15.50 IN 32 IN 68 IN H: 1 IN, Dia: 5.75 IN

Indoor Only 8 FT IN, Black, SPT-2 3, Type B-E12 On/Off 25 110-120 V

This three light design by Laura Kirar is made of distressed mercury glass which has been dressed in antique brass chainmail and hung from five antique brass chains. Finish may vary.