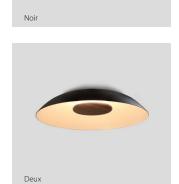

## Volo flush mount

Dimensions: 24" Ø, 5"
Product weight: 7 lb
Light Source: integrated LED
Light output: 2625 Lumens (source)
Output based on white shade interior
Alternate finishes will reduce lumen output
Light color options: 2700 K, 3000 K, 3500 K, or 4000 K
Color accuracy: 90+ CRI
Power usage: 27 W
Dimmable (see power options below)
Wood grain will vary

The handcrafted Volo flush mount is a celebration of natural materials. The solid hardwood, brass finish, and aluminum showcase the purposeful design that went into each detail. The indirect LED light source emits light of beautiful quality.