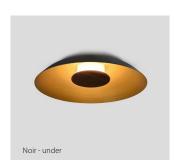

## Volo flush mount

Dimensions: 24" Ø, 5"
Product weight: 7 lb
Light Source: integrated LED
Light output: 2625 Lumens (source)
Output based on white shade interior
Alternate finishes will reduce lumen output
Light color options: 2700 K, 3000 K, 3500 K, or 4000 K
Color accuracy: 90+ CRI
Power usage: 27 W
Dimmable (see power options below)
Wood grain will vary

The handcrafted Volo flush mount is a celebration of natural materials. The solid hardwood, brass finish, and aluminum showcase the purposeful design that went into each detail. The indirect LED light source emits light of beautiful quality.