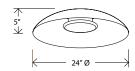

## Volo flush mount

Dimensions: 24" Ø, 5"
Product weight: 7 lb
Light Source: integrated LED
Light output: 2625 Lumens (source)
Output based on white shade interior
Alternate finishes will reduce lumen output
Light color options: 2700 K, 3000 K, 3500 K, or 4000 K
Color accuracy: 90+ CRI
Power usage: 27 W
Dimmable (see power options below)
Wood grain will vary