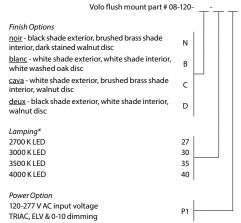

## Volo flush mount

Dimensions: 24" Ø, 5"
Product weight: 7 lb
Light Source: integrated LED
Light output: 2625 Lumens (source)
Output based on white shade interior
Alternate finishes will reduce lumen output
Light color options: 2700 K, 3000 K, 3500 K, or 4000 K
Color accuracy: 90+ CRI
Power usage: 27 W
Dimmable (see power options below)
Wood grain will vary

## MATERIAL & FINISH OPTIONS

Specifications subject to change

textured black powder coat (CM-049)

textured white powder coat (CM-060)

brushed brass (CM-120)

walnut (CM-001)

dark stained walnut (CM-002)

white washed oak (CM-095)