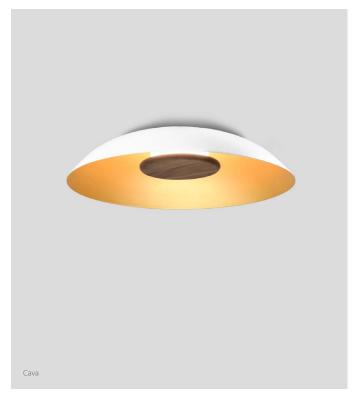

The handcrafted Volo flush mount is a celebration of natural materials. The solid hardwood, brass finish, and aluminum showcase the purposeful design that went into each detail. The indirect LED light source emits light of beautiful quality.

Blanc