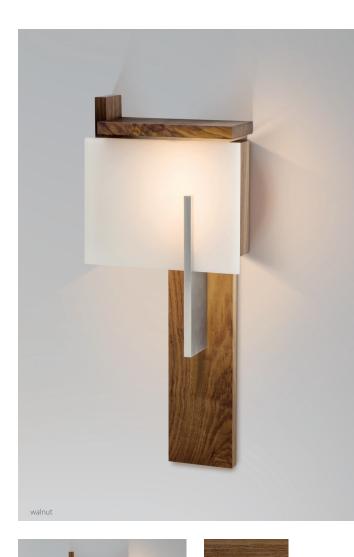

MATERIAL & FINISH OPTIONS

Includes frosted polymer (CM-024) \*Available in 3000K, 4000K and other color temperatures upon request

The Oris has a strong and commanding presence with its highly architectonic form. The thick solid stock walnut and solid aluminum central fin give the Oris a feeling of permanence and integration into the surrounding architecture. The simple asymmetrical composition adds an understated complexity, as well as excellent illumination, to any wall.

walnut (CM-001)

dark stained walnut (CM-002)

Nick Sheridan Designer

walnut

▲ WARNING. California Proposition 65 Warning for California Consumers. This product can expose you to chemicals including wood dust and lead which are known to the State of California to cause cancer or birth defects or other reproductive harm. For more information go to www.P65Warnings.ca.gov