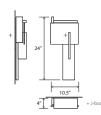

## Oris sconce

Dimensions: 24" x 10.5" x 4" Materials: solid wood, polymer, aluminum Product weight: 6 lbs Light source: integrated LED Light output: 1130 Lumens (source) Light color\*: 2700 K or 3500 K Color accuracy: 90+ CRI LED power consumption: 13W Dimmable (see driver below) ADA compliant hotel room signage with tactile numbering and corresponding braille available Wood grain will vary Specifications subject to change