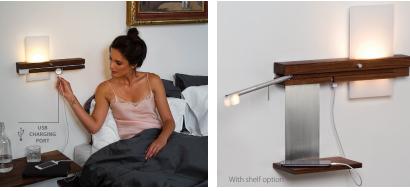

### Levo Shelf Option

The introduction of the optional shelf for the Levo increases the utility of this fixture without compromising any aspect of the design. The shelf provides a perfect place to rest your phone or tablet while charging it. It is important to note that shelf is purchased separately from the Levo and can be retrofitted on existing Levos.