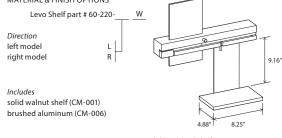

### Levo Shelf Option

The introduction of the optional shelf for the Levo increases the utility of this fixture without compromising any aspect of the design. The shelf provides a perfect place to rest your phone or tablet while charging it. It is important to note that shelf is purchased separately from the Levo and can be retrofitted on existing Levos.

### MATERIAL & FINISH OPTIONS

left model with shelf option

©2019 Cerno, L.L.C. All Rights Reserved | April 2019