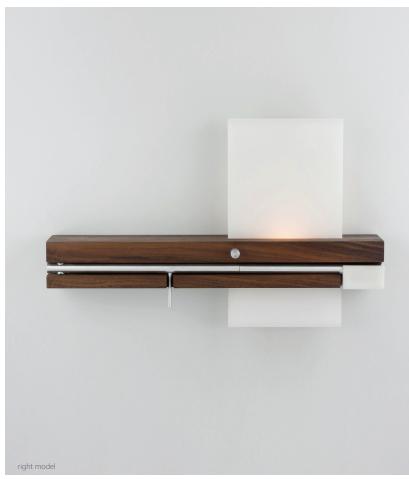

# Levo

bedside wall sconce/reading lamp hybrid with USB charger

Dimensions: 10" x 16" x 3.25" Materials: solid wood, aluminum, polymer Product weight: 3 lb Light source: 2x integrated LED Static sconce light + swim arm with rotating head light Light output of static sconce source: 565 Lumens (source) Light output of swing arm source: 160 Lumens (source) Light color: 2700 K Color accuracy: 90+ CRI Power usage: 20 W total (10 W USB charger) USB charge current: 2 A Fully dimmable static sconce light with Automatic ON/OFF swing arm light source Swing arm light is not dimmable Input voltage: 12 V DC (adapter included) Hardwired and corded versions available Hardwired model includes an external power supply (2.75" x 1.63" x 1.13") Requires space in J-box for included power adapter Alternate voltage/plug styles available Hardwired adapter input voltage: 120-277 V AC Corded adapter input voltage: 120-240 V AC Wood grain will vary Specifcations subject to change

c (U) us

MATERIAL & FINISH OPTIONS Levo part # 03-120-Direction left model right model

L

R

н

С

left model (L)

right model (R)

Includes solid walnut body (CM-001) brushed aluminum (CM-006) frosted polymer (CM-024)

Alternate voltage / plug styles available