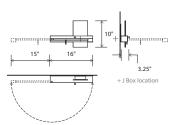

# Levo

bedside wall sconce/reading lamp hybrid with USB charger

Dimensions: 10" x 16" x 3.25" Materials: solid wood, aluminum, polymer Product weight: 3 lb Light source: 2x integrated LED Static sconce light + swim arm with rotating head light Light output of static sconce source: 565 Lumens (source) Light output of swing arm source: 160 Lumens (source) Light color: 2700 K Color accuracy: 90+ CRI Power usage: 20 W total (10 W USB charger) USB charge current: 2 A Fully dimmable static sconce light with Automatic ON/OFF swing arm light source Swing arm light is not dimmable Input voltage: 12 V DC (adapter included) Hardwired and corded versions available Hardwired model includes an external power supply (2.75" x 1.63" x 1.13") Requires space in J-box for included power adapter Alternate voltage/plug styles available Hardwired adapter input voltage: 120-277 V AC Corded adapter input voltage: 120-240 V AC Wood grain will vary Specifcations subject to change