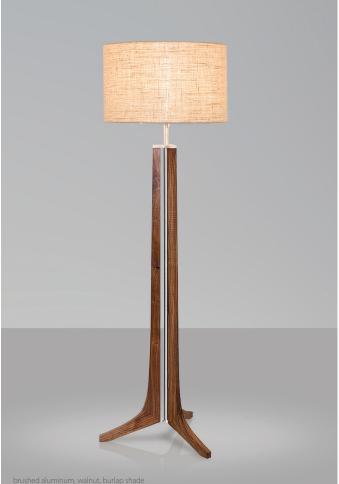

walnut (CM-001)

burlap (CM-017)

white linen (CM-016)

dark stained walnut (CM-002)

maple (CM-005)

black amaretto (CM-018)

Forma

floor

## MATERIAL & FINISH OPTIONS

Forma Floor part # 05-300-Metal Finish brushed aluminum (CM-006) A black anodized aluminum (CM-007) B Wood Body walnut (CM-001) w dark stained walnut (CM-002) D maple (CM-005) М Fabric Shade burlap (CM-017) Ν white linen (CM-016) L black amaretto (CM-018) А