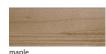

walnut (CM-001)

burlap (CM-017)

white linen (CM-016)

dark stained walnut (CM-002)

maple (CM-005)

black amaretto (CM-018)

Forma

floor

## MATERIAL & FINISH OPTIONS

Forma Floor part # 05-300-Metal Finish brushed aluminum (CM-006) A black anodized aluminum (CM-007) B Wood Body walnut (CM-001) w dark stained walnut (CM-002) D maple (CM-005) М Fabric Shade burlap (CM-017) Ν white linen (CM-016) L black amaretto (CM-018) А