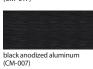

walnut (CM-001)

burlap (CM-017)

white linen (CM-016)

dark stained walnut (CM-002)

maple (CM-005)

black amaretto (CM-018)

Forma

floor

## MATERIAL & FINISH OPTIONS

Forma Floor part # 05-300-Metal Finish brushed aluminum (CM-006) A black anodized aluminum (CM-007) B Wood Body walnut (CM-001) w dark stained walnut (CM-002) D maple (CM-005) М Fabric Shade burlap (CM-017) Ν white linen (CM-016) L black amaretto (CM-018) А