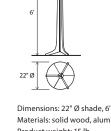

Materials: solid wood, aluminum, fabric shade Product weight: 15 lb Light source: medium base E26 socket Lamping: E26 base, type A lamp, 60 W max Input voltage: 120 V AC max Wood grain will vary Specifications subject to change