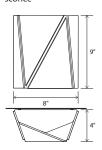

## Calx

Dimensions: 8" x 9" x 4"
Materials: wood, metal
Product weight: 2 lb
Light source: integrated LED
Light output: 1130 Lumens (source)
Light color\*: 2700 K or 3500 K
Color accuracy: 90+ CRI
Power usage: 13 W
Dimmable (see driver below)
Wood grain will vary
Specifications subject to change