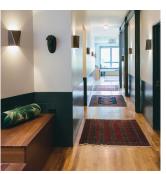

## walnut and brushed brass

Inspired by the Calx pendant, again here the materials and method inform the design greatly. While the Calx sconce is clean and simple, it also offers a beautiful texture and subtle complexity to a wall.

AC Input Voltage Range:
120-277 V
120 V input: TRIAC, ELV & 0-10 P1
V dimmable
240 & 277 V input: only 0-10 V dimmable
Calx pendants also available

\*Available in 3000K, 4000K and other color temperatures upon request