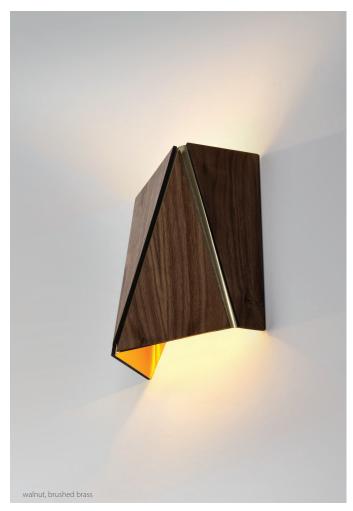

## walnut and brushed brass

Inspired by the Calx pendant, again here the materials and method inform the design greatly. While the Calx sconce is clean and simple, it also offers a beautiful texture and subtle complexity to a wall.

## Calx

Dimensions: 8" x 9" x 4"
Materials: wood, metal
Product weight: 2 lb
Light source: integrated LED
Light output: 1130 Lumens (source)
Light color\*: 2700 K or 3500 K
Color accuracy: 90+ CRI
Power usage: 13 W
Dimmable (see driver below)
Wood grain will vary
Specifications subject to change