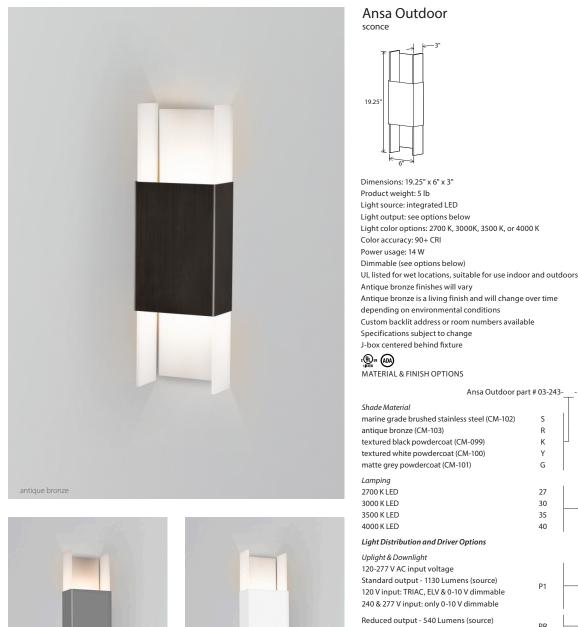

UL listed for wet locations, suitable for use indoor and outdoors

| Shade Material<br>marine grade brushed stainless steel (CM-102)<br>antique bronze (CM-103) | S<br>R |   |
|--------------------------------------------------------------------------------------------|--------|---|
| textured black powdercoat (CM-099)                                                         | K      | Γ |
| textured white powdercoat (CM-100)                                                         | Y      |   |
| matte grey powdercoat (CM-101)                                                             | G      |   |
| Lamping                                                                                    |        |   |
| 2700 K LED                                                                                 | 27     |   |
| 3000 K LED                                                                                 | 30     |   |
| 3500 K LED                                                                                 | 35     |   |
| 4000 K LED                                                                                 | 40     |   |
| Light Distribution and Driver Options                                                      |        |   |
| Uplight & Downlight                                                                        |        |   |
| 120-277 V AC input voltage                                                                 |        |   |
| Standard output - 1130 Lumens (source)                                                     | P1     |   |
| 120 V input: TRIAC, ELV & 0-10 V dimmable                                                  |        |   |
| 240 & 277 V input: only 0-10 V dimmable                                                    |        |   |
| Reduced output - 540 Lumens (source)                                                       | PR     |   |
| Nondimmable                                                                                | PK     |   |