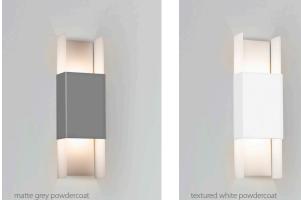

textured white powder-coat (CM-100)

matte grey powdercoat

Cerno's Ansa Outdoor sconce is an existing design that we modified to withstand the elements. The materials and components were meticulously designed and engineered to comply and pass UL's wet location requirements.