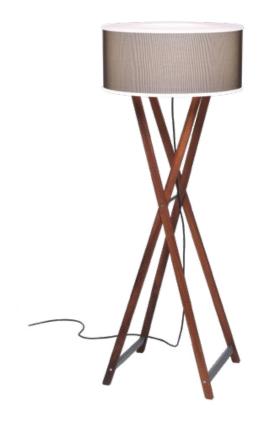

## Cala 140 IP65

**€ 2x** E26 LED TYPE A 11W

120 V - 60 Hz

Black electrical cord

Structure in iroko wood. A rotary moulded polyethylene shade is enclosed in a zipped textilene sleeve.

# Structure

Dark iroko

### Shade

Brown

Suitable for wet locations

**Download** Assembly Instructions

Download 2D Download 3D

Range

marsetusa@marset.com www.marset.com

Creating a warm, comfortable indoor atmosphere in an outdoor space: this is the aim of Cala, a highly decorative light with a structure that draws on the simplicity of metal café tables or the classic painter's trestle.