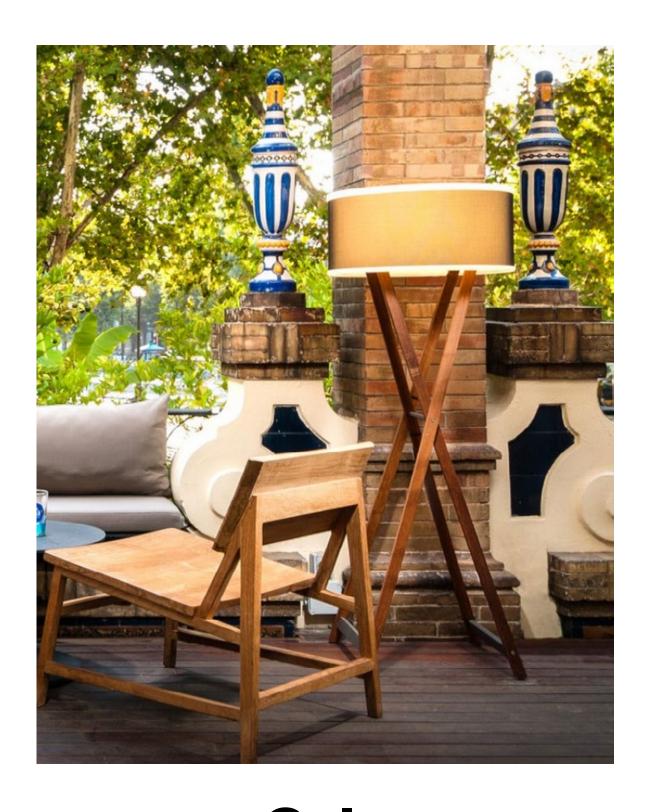

## Cala 140 IP65

**€ 2x** E26 LED TYPE A 11W

120 V - 60 Hz

Black electrical cord

Structure in iroko wood. A rotary moulded polyethylene shade is enclosed in a zipped textilene sleeve.

### Shade

Brown

Suitable for wet locations

**Download** Assembly Instructions

Download 2D Download 3D

Range

marsetusa@marset.com www.marset.com

Creating a warm, comfortable indoor atmosphere in an outdoor space: this is the aim of Cala, a highly decorative light with a structure that draws on the simplicity of metal café tables or the classic painter's trestle.