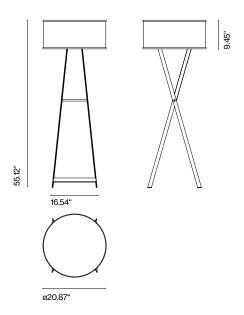

## Cala 140 IP65

**€ 2x** E26 LED TYPE A 11W

120 V - 60 Hz

Black electrical cord

Structure in iroko wood. A rotary moulded polyethylene shade is enclosed in a zipped textilene sleeve.

### Shade

Brown

Suitable for wet locations

**Download** Assembly Instructions

Download 2D Download 3D

Range

marsetusa@marset.com www.marset.com

Creating a warm, comfortable indoor atmosphere in an outdoor space: this is the aim of Cala, a highly decorative light with a structure that draws on the simplicity of metal café tables or the classic painter's trestle.