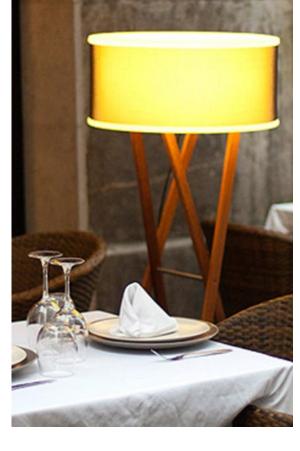

## Cala 140 IP65

**€ 2x** E26 LED TYPE A 11W

120 V - 60 Hz

Black electrical cord

Structure in iroko wood. A rotary moulded polyethylene shade is enclosed in a zipped textilene sleeve.

### Shade

Brown

Suitable for wet locations

**Download** Assembly Instructions

Download 2D Download 3D

Range

marsetusa@marset.com www.marset.com

Creating a warm, comfortable indoor atmosphere in an outdoor space: this is the aim of Cala, a highly decorative light with a structure that draws on the simplicity of metal café tables or the classic painter's trestle.