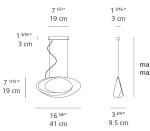

### Dimensions =

## Light distribution =

Direct/Indirect

max. 59 <sup>1/16</sup>" max. 150 cm

Luminaire weight 3.31 lbs / 1.5 kg

Warranty -5 year limited warranty