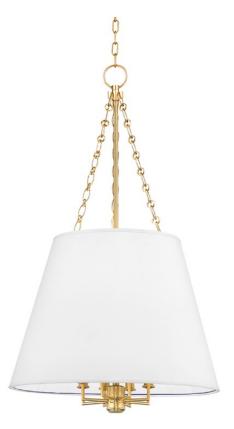

BURDETT 6422-AGB

Clean-lined and smooth on the surface, closer inspection shows Burdett's sumptuous side. Alluding to late nineteenthcentury opulence, we adorn the interior of Burdett's shade with richly gathered pleating. While the pendant's subdued silhouette serves a contemporary sensibility, its lavish surprise rewards close appreciation.

#### DIMENSIONS

Height 36.25" Width/Diameter 22.00" Minimum Height 43.00" Maximum Height 91.00" Canopy/Backplate 5.50" Hanging Type Weight 6.00lb

### **GLASS/SHADES**

Material Faux Silk Attachment Color White