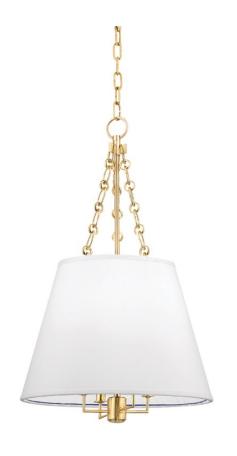

# **BURDETT**

#### 6415-AGB

Clean-lined and smooth on the surface, closer inspection shows Burdett's sumptuous side. Alluding to late nineteenth-century opulence, we adorn the interior of Burdett's shade with richly gathered pleating. While the pendant's subdued silhouette serves a contemporary sensibility, its lavish surprise rewards close appreciation.

# **FINISHES**

Aged Brass (AGB) Old Bronze (OB) Polished Nickel (PN)

# **DIMENSIONS**

Height 24.25"

Width/Diameter 15.00"

Minimum Height 31.00"

Maximum Height 79.00"

Canopy/Backplate 5.50"

Hanging Type

Weight 3.00lb

# **GLASS/SHADES**

Material Faux Silk

Attachment

Color White