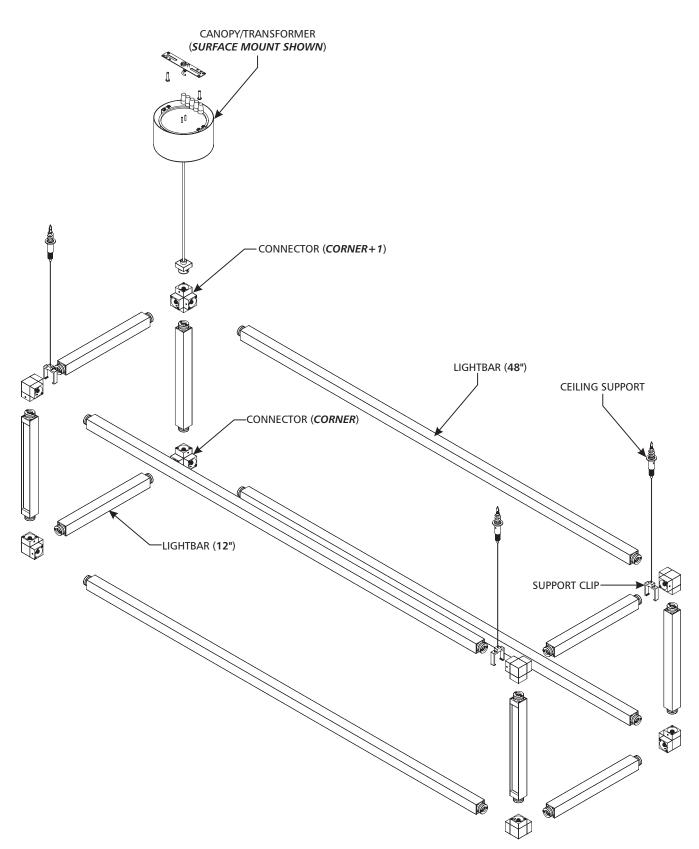

**NOTE:** Due to the complexity of this fixture, assistance will be needed for installation.

# **NOTE:** Use the instructions included with your fixture to identify, assemble and install all components used in this pre-configuration.