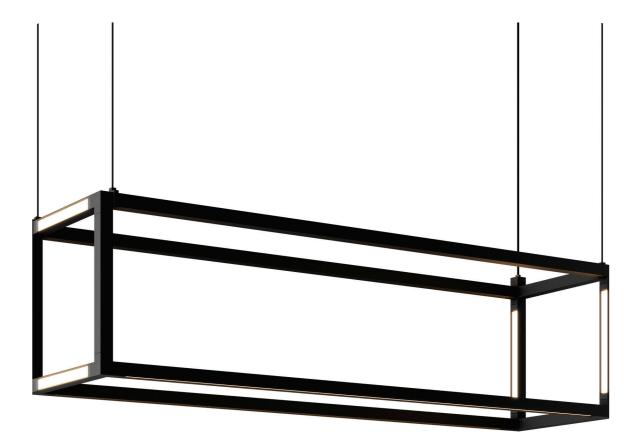

### **Brox 48 Linear Suspension**

#### **GENERAL PRODUCT INFORMATION:**

This product is suitable for damp locations.

This product may be dimmed with a low-voltage electronic dimmer or triac dimmers.

This instruction shows a typical installation.