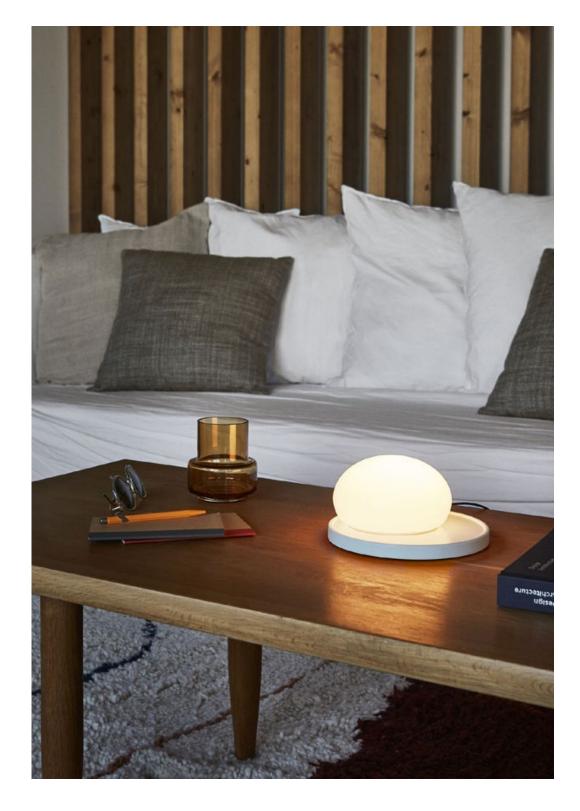

## Bolita

Bolita LED SMD 8.3W 24V 2700K CRI90

Delivered Lumens - 156.76lm (included)

120 V / 60 Hz

Black electrical cord

Lacquered steel base housing the light source. A slightly magnetized opal blown glass diffuser rests atop the base and moves along the surface. The switch is located on the side of the base.

marsetusa@marset.com www.marset.com

The new Bolita lamp beckons you to touch it to adjust it. Moving it dims or boosts the light, an interplay that captivates with its beautiful visual effect.