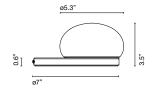

## Bolita

Bolita LED SMD 8.3W 24V 2700K CRI90

Delivered Lumens - 156.76lm (included)

120 V / 60 Hz

Black electrical cord

Lacquered steel base housing the light source. A slightly magnetized opal blown glass diffuser rests atop the base and moves along the surface. The switch is located on the side of the base.