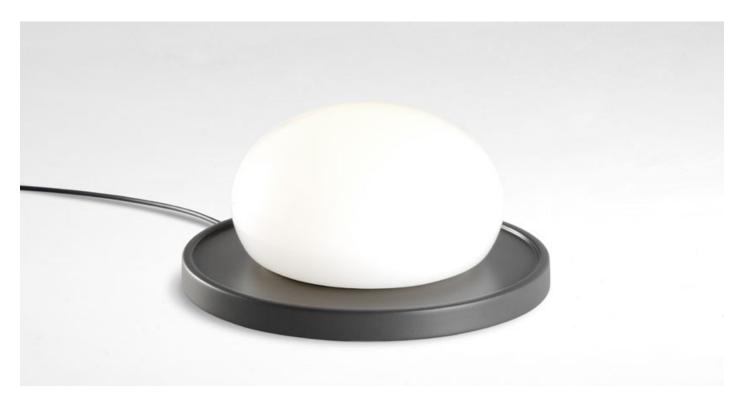

## Bolita

Bolita LED SMD 8.3W 24V 2700K CRI90

Delivered Lumens - 156.76lm (included)

120 V / 60 Hz

Black electrical cord

Lacquered steel base housing the light source. A slightly magnetized opal blown glass diffuser rests atop the base and moves along the surface. The switch is located on the side of the base.

marsetusa@marset.com www.marset.com

The new Bolita lamp beckons you to touch it to adjust it. Moving it dims or boosts the light, an interplay that captivates with its beautiful visual effect.