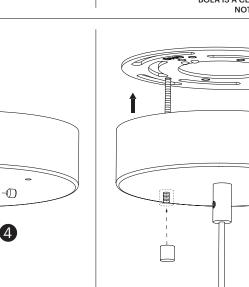

# BOLACANOPY

Pablo<sup>®</sup>

- 1. ATTACH MOUNTING PLATE TO JUNCTION BOX OR CEILING
- 2. WIRE TRANSFORMER TO BUILDING (US: BLACK TO BLACK AND WHITE TO WHITE) ( EU: BLUE TO BLUE AND BROWN TO BROWN/RED)

TYPE

- 3. CUT CORD TO DESIRED LENGTH AND PASS THROUGH CANOPY. WIRE TRANSFORMER TO LAMP (US: BLUE TO BRAIDED AND RED TO RED)
- (EU: BLACK TO BRAIDED AND RED TO RED) NOTE: PURPLE AND GREY CORDS ARE USED ONLY WITH 0-10 V DIMMER SWITCH.
- TIGHTEN SET SCREWS ON CORD RELIEF
  BRING CANOPY UP TO MOUNTING PLATE WITH BOLTS PASSING THROUGH THE HOLES
- 6. SCREW BOTH CAPS DOWN, SECURING THE CANOPY

IMPORTANT: WE RECOMMEND CEILING MOUNTING BE INSTALLED BY AN ELECTRICIAN LENGTH OF CORD SUPPLIED 8.9FT (270 CM)

5

6

Pablo<sup>®</sup>

 $\left\{ \left| -\right\rangle \right\}$ 