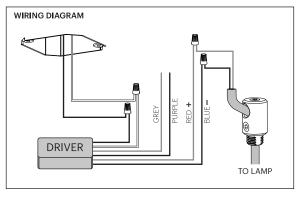

– IMPORTANT! BE SURE TO REFERENCE CORD PATH DIAGRAM BEFORE MOVING ON.

 2. BE SURE TO WEAVE CORD THROUGH ALL NECESSARY PARTS LISTED ABOVE BASED ON LAMP MODEL.
 a BEND WIRE ENDS BEFORE PASSING THROUGH STRAIN RELIEF. b PASS CORD THROUGH STRAIN RELIEF AND SET LAMP HEIGHT BY FASTENING BOTH (TOP AND SIDE) SET SCREWS. (IF NECESSARY: TRIM EXCESS CORD)
 3. PLACE FASTENED STRAIN RELIEF ONTO MOUNTING BRACKET. (NOTE! STRAIN RELIEF SHOULD NEST INTO RECESS IN BRACKET SURFACE)

4. WIRE DRIVER TO BUILDING (US : BLACK TO BLACK/WHITE TO WHITE) (EU: BLACK TO BROWN/WHITE TO BLUE)

#### NOTE: PURPLE AND GREY WIRES ARE USED ONLY IN 0-10V INSTALLATIONS.

5. WIRE DRIVER TO LAMP (RED TO RED/BLUE TO BLACK)

6. SECURE CANOPY COVER TO BRACKET ASSEMBLY WITH CANOPY NUT. TIGHTEN UNTIL FIRMLY IN PLACE.