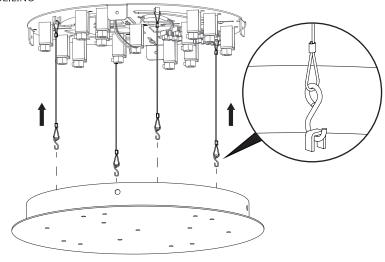

POSSIBLE. IF NOT, USE PROVIDED CEILING ANCHORS AND WOOD SCREWS CANOPY COVER

ATTACH CABLE HOOKS TO CABLE MOUNTS ON (5) CANOPY COVER TO SUPPORT CANOPY COVER DURING INSTALLATION. CABLE HOOKS MUST REMAIN ATTACHED TO CANOPY COVER TO ENSURE SAFE INSTALLATION

PULL PENDANTS TO DESIRED HEIGHT REFERENCING SUGGESTED HANGING CONFIGURATIONS. USE #2 FLAT HEAD SCREW DRIVER TO SET STRAIN RELIEFS