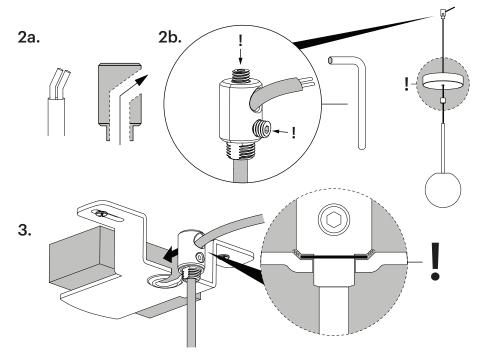

# BOLACANOPY

Pablo<sup>®</sup>

- 1. ATTACH MOUNTING PLATE TO JUNCTION BOX OR CEILING
- 2. WIRE TRANSFORMER TO BUILDING (US: BLACK TO BLACK AND WHITE TO WHITE) ( EU: BLUE TO BLUE AND BROWN TO BROWN/RED)

TYPE

- 3. CUT CORD TO DESIRED LENGTH AND PASS THROUGH CANOPY. WIRE TRANSFORMER TO LAMP (US: BLUE TO BRAIDED AND RED TO RED)
- (EU: BLACK TO BRAIDED AND RED TO RED) NOTE: PURPLE AND GREY CORDS ARE USED ONLY WITH 0-10 V DIMMER SWITCH.
- TIGHTEN SET SCREWS ON CORD RELIEF
  BRING CANOPY UP TO MOUNTING PLATE WITH BOLTS PASSING THROUGH THE HOLES
- 6. SCREW BOTH CAPS DOWN, SECURING THE CANOPY

IMPORTANT: WE RECOMMEND CEILING MOUNTING BE INSTALLED BY AN ELECTRICIAN LENGTH OF CORD SUPPLIED 8.9FT (270 CM)

5

6

Pablo<sup>®</sup>

 $\left\{ \left| -\right\rangle \right\}$ 