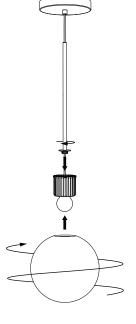

#### 4-5.

6.

BOLA SPHERE PENDANT ASSEMBLY

GLOBE THREADS ONTO LIGHT ENGINE

LIGHT SOURCE LED FULL RANGE LIGHT CONTROL VIA 0 - 10V OR ELV DIMMER

LIGHT SOURCE REPLACEMENT CONTACT MANUFACTURER FOR REPLACEMENT

LENGTH OF CORD SUPPLIED 8.9FT (270CM)