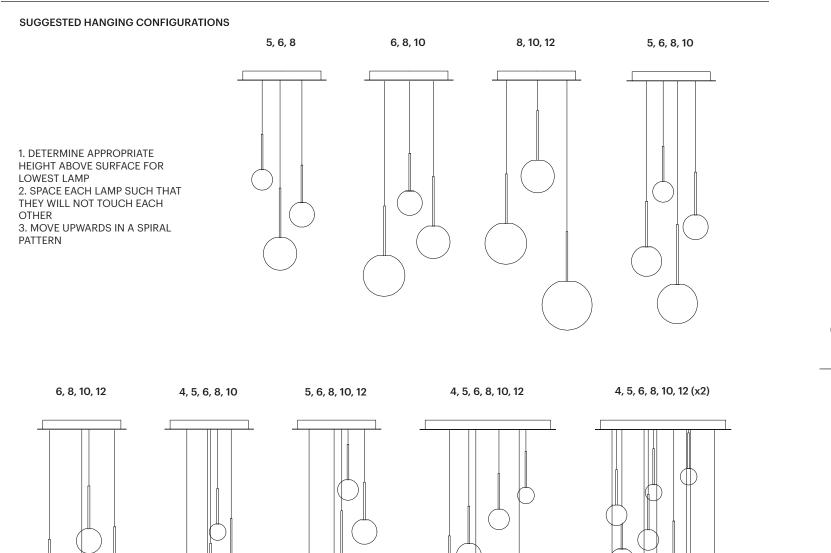

0

PRESS RUBBER PLUGS INTO UNUSED HOLES FROM (8) INSIDE OF CANOPY COVER NOTE: INSTALLATION SHOWN IS FOR BOLA SPHERE CHANDELIER 3. FOR BOLA SPHERE CHANDELIER 5 AND 7. FOLLOW THE SAME WIRING PROCESS USING THE HOLE PLACEMENT OUTLINED IN SUGGESTED HANGING CONFIGURATIONS.

PULL PENDANTS TO DESIRED HEIGHT REFERENCING SUGGESTED HANGING CONFIGURATIONS. USE #2 FLAT HEAD SCREW DRIVER TO SET STRAIN RELIEFS