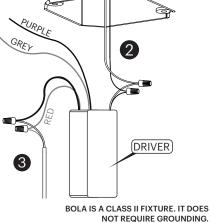

4. WIRE DRIVER TO BUILDING (US : BLACK TO BLACK/WHITE TO WHITE) (EU: BLACK TO BROWN/WHITE TO BLUE)

#### NOTE: PURPLE AND GREY WIRES ARE USED ONLY IN 0-10V INSTALLATIONS.

5. WIRE DRIVER TO LAMP (RED TO RED/BLUE TO BLACK)

6. SECURE CANOPY COVER TO BRACKET ASSEMBLY WITH CANOPY NUT. TIGHTEN UNTIL FIRMLY IN PLACE.