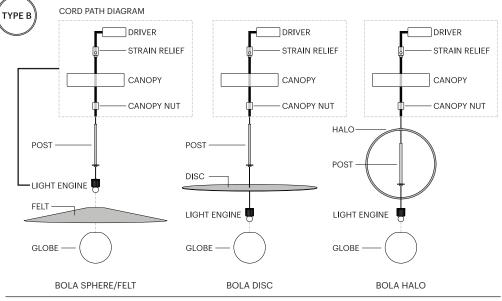

– IMPORTANT! BE SURE TO REFERENCE CORD PATH DIAGRAM BEFORE MOVING ON.

 2. BE SURE TO WEAVE CORD THROUGH ALL NECESSARY PARTS LISTED ABOVE BASED ON LAMP MODEL.
 a BEND WIRE ENDS BEFORE PASSING THROUGH STRAIN RELIEF. b PASS CORD THROUGH STRAIN RELIEF AND SET LAMP HEIGHT BY FASTENING BOTH (TOP AND SIDE) SET SCREWS. (IF NECESSARY: TRIM EXCESS CORD)
 3. PLACE FASTENED STRAIN RELIEF ONTO MOUNTING BRACKET. (NOTE! STRAIN RELIEF SHOULD NEST INTO RECESS IN BRACKET SURFACE)