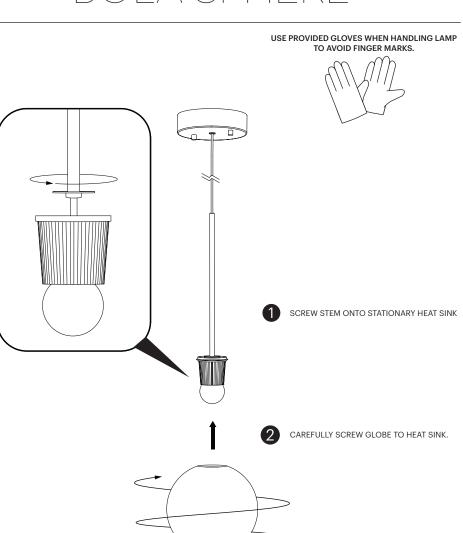

#### 4-5.

6.

BOLA SPHERE PENDANT ASSEMBLY

GLOBE THREADS ONTO LIGHT ENGINE

LIGHT SOURCE LED FULL RANGE LIGHT CONTROL VIA 0 - 10V OR ELV DIMMER

LIGHT SOURCE REPLACEMENT CONTACT MANUFACTURER FOR REPLACEMENT

LENGTH OF CORD SUPPLIED 8.9FT (270CM)

CARE WIPE WITH A CLEAN, DAMP CLOTH, AVOID AMMONIA-BASED CLEANERS.

IMPORTANT: WE RECOMMEND CEILING MOUNTING BE INSTALLED BY AN ELECTRICIAN

USE PROVIDED GLOVES WHEN HANDLING LAMP TO AVOID FINGER MARKS.