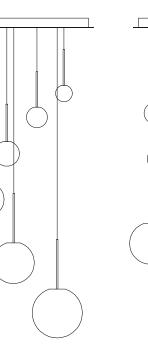

0

PRESS RUBBER PLUGS INTO UNUSED HOLES FROM (8) INSIDE OF CANOPY COVER NOTE: INSTALLATION SHOWN IS FOR BOLA SPHERE CHANDELIER 3. FOR BOLA SPHERE CHANDELIER 5 AND 7. FOLLOW THE SAME WIRING PROCESS USING THE HOLE PLACEMENT OUTLINED IN SUGGESTED HANGING CONFIGURATIONS.

PULL PENDANTS TO DESIRED HEIGHT REFERENCING SUGGESTED HANGING CONFIGURATIONS. USE #2 FLAT HEAD SCREW DRIVER TO SET STRAIN RELIEFS