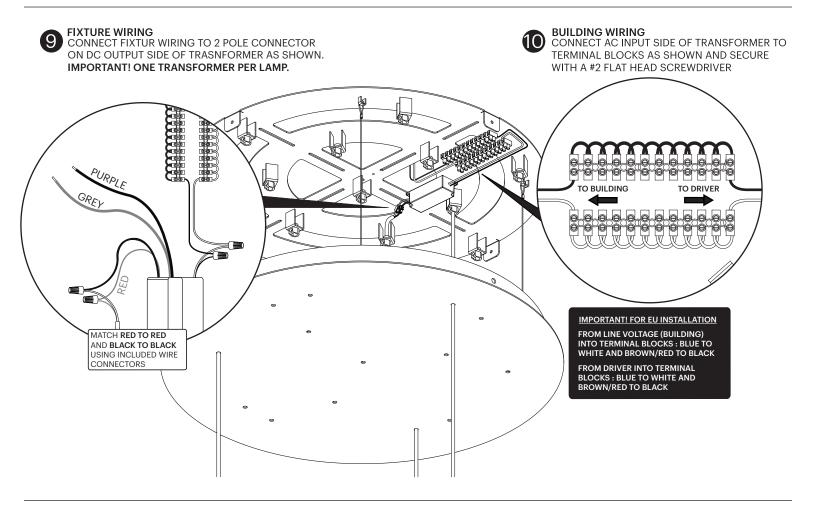

# Pablo® BOLA SPHERE CHANDELIER

NOTE: PURPLE AND GREY CORDS ARE USED ONLY WITH 0-10 V DIMMER SWITCH AND SHOULD NEVER BE ATTACHED TO THE TERMINAL BLOCK. CONTACT PABLO IF FURTHER INSTRUCTION IS REQUIRED.

4. WIRE DRIVER TO BUILDING (US : BLACK TO BLACK/WHITE TO WHITE) (EU: BLACK TO BROWN/WHITE TO BLUE)

#### NOTE: PURPLE AND GREY WIRES ARE USED ONLY IN 0-10V INSTALLATIONS.

5. WIRE DRIVER TO LAMP (RED TO RED/BLUE TO BLACK)

6. SECURE CANOPY COVER TO BRACKET ASSEMBLY WITH CANOPY NUT. TIGHTEN UNTIL FIRMLY IN PLACE.