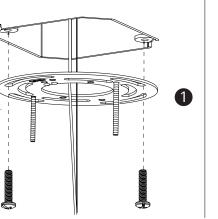

#### CARE

WIPE WITH A CLEAN, DAMP CLOTH. AVOID AMMONIA BASED CLEANERS.

1. **a** SECURE DRIVER TO MOUNT BRACKET WITH PROVIDED TAPE. **b** SECURE MOUNT BRACKET TO JUNCTION BOX OR CEILING USING APPROPRIATE ANCHOR METHODS.

– IMPORTANT! BE SURE TO REFERENCE CORD PATH DIAGRAM BEFORE MOVING ON.

 2. BE SURE TO WEAVE CORD THROUGH ALL NECESSARY PARTS LISTED ABOVE BASED ON LAMP MODEL.
 a BEND WIRE ENDS BEFORE PASSING THROUGH STRAIN RELIEF. b PASS CORD THROUGH STRAIN RELIEF AND SET LAMP HEIGHT BY FASTENING BOTH (TOP AND SIDE) SET SCREWS. (IF NECESSARY: TRIM EXCESS CORD)
 3. PLACE FASTENED STRAIN RELIEF ONTO MOUNTING BRACKET. (NOTE! STRAIN RELIEF SHOULD NEST INTO RECESS IN BRACKET SURFACE)