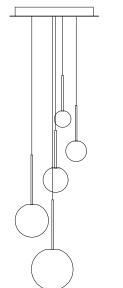

0

PRESS RUBBER PLUGS INTO UNUSED HOLES FROM (8) INSIDE OF CANOPY COVER NOTE: INSTALLATION SHOWN IS FOR BOLA SPHERE CHANDELIER 3. FOR BOLA SPHERE CHANDELIER 5 AND 7. FOLLOW THE SAME WIRING PROCESS USING THE HOLE PLACEMENT OUTLINED IN SUGGESTED HANGING CONFIGURATIONS.

PULL PENDANTS TO DESIRED HEIGHT REFERENCING SUGGESTED HANGING CONFIGURATIONS. USE #2 FLAT HEAD SCREW DRIVER TO SET STRAIN RELIEFS