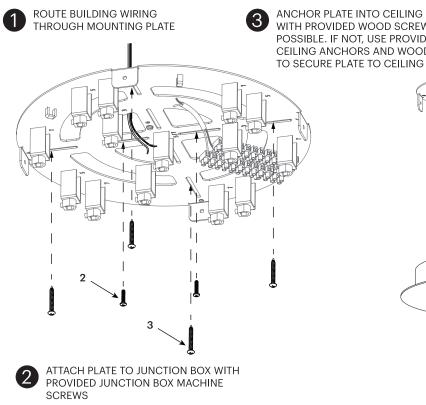

#### CARE

WIPE WITH A CLEAN, DAMP CLOTH. AVOID AMMONIA BASED CLEANERS.

1. **a** SECURE DRIVER TO MOUNT BRACKET WITH PROVIDED TAPE. **b** SECURE MOUNT BRACKET TO JUNCTION BOX OR CEILING USING APPROPRIATE ANCHOR METHODS.

– IMPORTANT! BE SURE TO REFERENCE CORD PATH DIAGRAM BEFORE MOVING ON.

 2. BE SURE TO WEAVE CORD THROUGH ALL NECESSARY PARTS LISTED ABOVE BASED ON LAMP MODEL.
 a BEND WIRE ENDS BEFORE PASSING THROUGH STRAIN RELIEF. b PASS CORD THROUGH STRAIN RELIEF AND SET LAMP HEIGHT BY FASTENING BOTH (TOP AND SIDE) SET SCREWS. (IF NECESSARY: TRIM EXCESS CORD)
 3. PLACE FASTENED STRAIN RELIEF ONTO MOUNTING BRACKET. (NOTE! STRAIN RELIEF SHOULD NEST INTO RECESS IN BRACKET SURFACE)

POSSIBLE. IF NOT, USE PROVIDED CEILING ANCHORS AND WOOD SCREWS CANOPY COVER

ATTACH CABLE HOOKS TO CABLE MOUNTS ON (5) CANOPY COVER TO SUPPORT CANOPY COVER DURING INSTALLATION. CABLE HOOKS MUST REMAIN ATTACHED TO CANOPY COVER TO ENSURE SAFE INSTALLATION