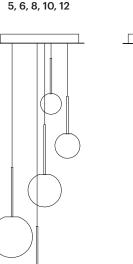

0

PRESS RUBBER PLUGS INTO UNUSED HOLES FROM (8) INSIDE OF CANOPY COVER NOTE: INSTALLATION SHOWN IS FOR BOLA SPHERE CHANDELIER 3. FOR BOLA SPHERE CHANDELIER 5 AND 7. FOLLOW THE SAME WIRING PROCESS USING THE HOLE PLACEMENT OUTLINED IN SUGGESTED HANGING CONFIGURATIONS.