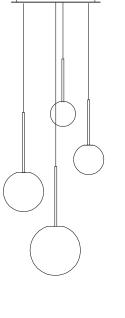

0

PRESS RUBBER PLUGS INTO UNUSED HOLES FROM (8) INSIDE OF CANOPY COVER NOTE: INSTALLATION SHOWN IS FOR BOLA SPHERE CHANDELIER 3. FOR BOLA SPHERE CHANDELIER 5 AND 7. FOLLOW THE SAME WIRING PROCESS USING THE HOLE PLACEMENT OUTLINED IN SUGGESTED HANGING CONFIGURATIONS.

PULL PENDANTS TO DESIRED HEIGHT REFERENCING SUGGESTED HANGING CONFIGURATIONS. USE #2 FLAT HEAD SCREW DRIVER TO SET STRAIN RELIEFS