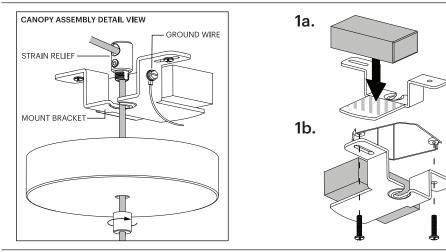

#### CARE

WIPE WITH A CLEAN, DAMP CLOTH. AVOID AMMONIA BASED CLEANERS.

1. **a** SECURE DRIVER TO MOUNT BRACKET WITH PROVIDED TAPE. **b** SECURE MOUNT BRACKET TO JUNCTION BOX OR CEILING USING APPROPRIATE ANCHOR METHODS.

– IMPORTANT! BE SURE TO REFERENCE CORD PATH DIAGRAM BEFORE MOVING ON.

 2. BE SURE TO WEAVE CORD THROUGH ALL NECESSARY PARTS LISTED ABOVE BASED ON LAMP MODEL.
 a BEND WIRE ENDS BEFORE PASSING THROUGH STRAIN RELIEF. b PASS CORD THROUGH STRAIN RELIEF AND SET LAMP HEIGHT BY FASTENING BOTH (TOP AND SIDE) SET SCREWS. (IF NECESSARY: TRIM EXCESS CORD)
 3. PLACE FASTENED STRAIN RELIEF ONTO MOUNTING BRACKET. (NOTE! STRAIN RELIEF SHOULD NEST INTO RECESS IN BRACKET SURFACE)