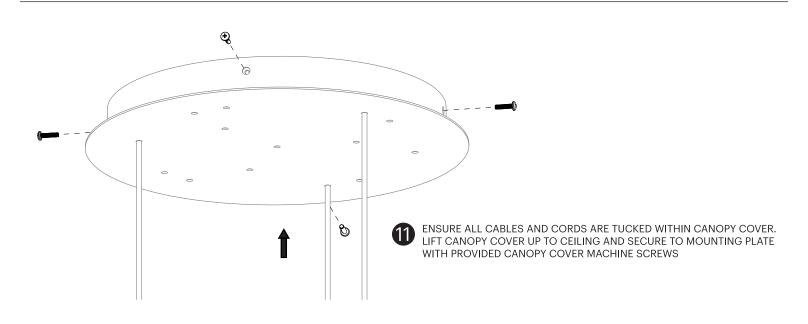

POSSIBLE. IF NOT, USE PROVIDED CEILING ANCHORS AND WOOD SCREWS CANOPY COVER

ATTACH CABLE HOOKS TO CABLE MOUNTS ON (5) CANOPY COVER TO SUPPORT CANOPY COVER DURING INSTALLATION. CABLE HOOKS MUST REMAIN ATTACHED TO CANOPY COVER TO ENSURE SAFE INSTALLATION

PULL PENDANTS TO DESIRED HEIGHT REFERENCING SUGGESTED HANGING CONFIGURATIONS. USE #2 FLAT HEAD SCREW DRIVER TO SET STRAIN RELIEFS