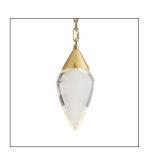

## BERKLEY PENDANT

H: 19 IN, Dia: 6.00 IN

Clear

Contract Suitable As Is

The foundation of this piece is composed of a solid clear crystal diffuser that is

stylishly suspended by an antique brass steel chain. The chain features an alternating

diamond to oval pattern delivering a geometric dynamic that complements its sleek

appeal. A neatly concealed LED light imparts an ultra-modern element on this piece while providing a soft illuminating glow to its surroundings. Damp-rated, although