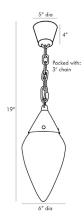

## BERKLEY PENDANT

H: 19 IN, Dia: 6.00 IN

Clear

Contract Suitable As Is

The foundation of this piece is composed of a solid clear crystal diffuser that is

stylishly suspended by an antique brass steel chain. The chain features an alternating

**APPEARANCE** 

Material Crystal, Steel Finish Antique Brass

Top Coat/Sealant true

**DIMENSIONS** 

H: 12 IN, Dia: 6.00 IN Pendant

Minimum Hanging Height 19 IN 55 IN Maximum Hanging Height

H: 3 IN, Dia: 5.00 IN Canopy

WIRING

20,000

Damp Rating

10 FT IN, Clear/Silver, SVT Cord Socket 1, LED

Maximum Watt 3

110-120 V Voltage

**CERTIFICATIONS** 

limited covered outdoor conditions may affect finish.