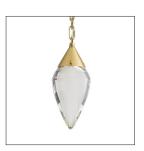

## BERKLEY PENDANT

H: 19 IN, Dia: 6.00 IN

Clear

Contract Suitable As Is

The foundation of this piece is composed of a solid clear crystal diffuser that is

stylishly suspended by an antique brass steel chain. The chain features an alternating

diamond to oval pattern delivering a geometric dynamic that complements its sleek

appeal. A neatly concealed LED light imparts an ultra-modern element on this piece while providing a soft illuminating glow to its surroundings. Damp-rated, although