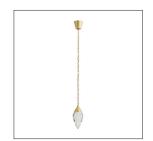

## BERKLEY PENDANT

H: 19 IN, Dia: 6.00 IN

Clear

Contract Suitable As Is

The foundation of this piece is composed of a solid clear crystal diffuser that is

stylishly suspended by an antique brass steel chain. The chain features an alternating

diamond to oval pattern delivering a geometric dynamic that complements its sleek

appeal. A neatly concealed LED light imparts an ultra-modern element on this piece while providing a soft illuminating glow to its surroundings. Damp-rated, although

**APPEARANCE** 

Material Crystal, Steel Finish Antique Brass

Top Coat/Sealant true

**DIMENSIONS** 

H: 12 IN, Dia: 6.00 IN Pendant

Minimum Hanging Height 19 IN 55 IN Maximum Hanging Height

H: 3 IN, Dia: 5.00 IN Canopy