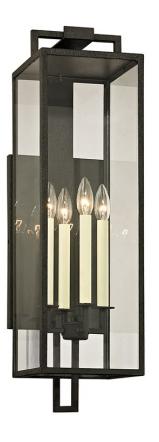

## B6383-FOR

A slender, metal framework with clean, modern lines pairs with large panels of clear glass and classic candlestick bulbs to form this stately exterior wall sconce, pendant, and post. The visible rectangular backplate reflects light beautifully and both the Forged Iron and Texture Bronze finishes bring an added elegance to any outdoor setting.