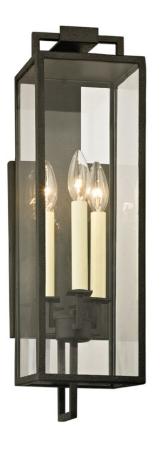

# **BECKHAM**

## B6382-FOR

A slender, metal framework with clean, modern lines pairs with large panels of clear glass and classic candlestick bulbs to form this stately exterior wall sconce, pendant, and post. The visible rectangular backplate reflects light beautifully and both the Forged Iron and Texture Bronze finishes bring an added elegance to any outdoor setting.

## **DIMENSIONS**

Height 21.50"

Width/Diameter 6.00"

Minimum Height "

Maximum Height "

Canopy/Backplate "

Hanging Type

Weight 9.70lb