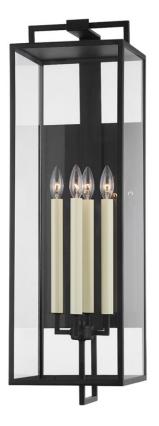

# BECKHAM B6384-FOR

A slender, metal framework with clean, modern lines pairs with large panels of clear glass and classic candlestick bulbs to form this stately exterior wall sconce, pendant, and post. The visible rectangular backplate reflects light beautifully and both the Forged Iron and Texture Bronze finishes bring an added elegance to any outdoor setting.

#### DIMENSIONS

Height 34.00" Width/Diameter 10.00" Minimum Height 0.00" Maximum Height 0.00" Canopy/Backplate 0.00" Hanging Type Weight 4.00lb