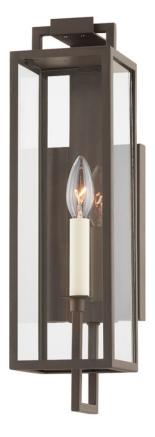

BECKHAM B6381-TBZ

A slender, metal framework with clean, modern lines pairs with large panels of clear glass and classic candlestick bulbs to form this stately exterior wall sconce, pendant, and post. The visible rectangular backplate reflects light beautifully and both the Forged Iron and Texture Bronze finishes bring an added elegance to any outdoor setting.

#### DIMENSIONS

Height 16.50" Width/Diameter 4.75" Minimum Height 0.00" Maximum Height 0.00" Canopy/Backplate 0.00" Hanging Type Weight 5.70lb

## **GLASS/SHADES**

Material Glass Attachment Color Clear

# LAMPING/ELECTRICAL

Bulb 1 Bulb Included No Socket Type E12 Candelabra Base Wattage 60w Voltage 120