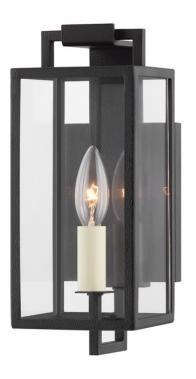

## B6380-FOR

A slender, metal framework with clean, modern lines pairs with large panels of clear glass and classic candlestick bulbs to form this stately exterior wall sconce, pendant, and post. The visible rectangular backplate reflects light beautifully and both the Forged Iron and Texture Bronze finishes bring an added elegance to any outdoor setting.