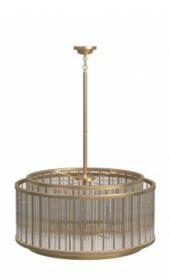

## Item#: HF1928-AB

A lavish nod to the glitz and glamour of the roaring '20s: the art-deco-inspired frame of the Waldorf Collection is ringed with stunning crystal cylinders interspersed with modern metal columns.

Antique Brass & Clear Glass Body: 31"W x 16"H Canopy: 6"W x 6"L x 2"H (12) E12 40W Dimmable & Slope Adjustable \*\*BULBS NOT INCLUDED\*\*

Downrods Included QTY 4 OF 12" QTY 1 OF 6"

| COMPANY NAME:                |  |
|------------------------------|--|
| DATE:                        |  |
| PROJECT NAME:                |  |
| LOCATION:                    |  |
| APPROVED BY:                 |  |
| PRODUCT ITEM CODE: HF1928-AB |  |