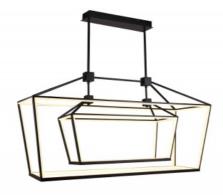

## Item#: HF9413-BLK

The LED accents and clean lines of our Park Ave Collection work together brilliantly to create the modern-day lantern.

Black 53.5"L x 17"W x 28"H OAH 72.5" 210 Watt / 120V 3000K / 90 CRI 9500 Lumens

UL DAMP RATED LED

Down Rods Included: 4-12" x 2 1-6" x 2 Additional Down Rods can be purchased

Canopy: 5.5"W x 22"L

Wire length 11' Feet