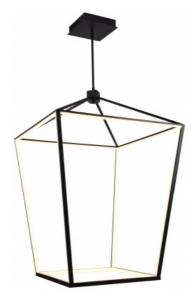

## Item#: HF9402-BK

The LED accents and clean lines of our Park Ave Collection work together brilliantly to create the modern-day lantern.

Black 42"H x 30"W OAH 126" 109 Watt / 120V 3000K / 90 CRI 4300 Lumens

UL DAMP RATED LED

Down Rods included: 6-12" 2- 6" Additional Down Rods can be purchased

Canopy: 9" Square

Wire length 11' Feet

RECOMMENDED DIMMER BRAND MODEL NUMBER

LUTRON

- NOVA NLV-600-WH, MAESTRO MAELV-600-WH
- DIVA DVELV-303P-WH, RADIO RA2 RRD-6ND-WH