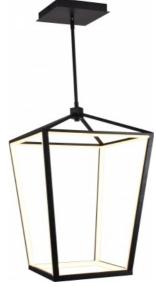

## Item#: HF9401-BK

The LED accents and clean lines of our Park Ave Collection work together brilliantly to create the modern-day lantern.

Black

17"W x 26.5"H 64 Watt / 120V 3000K / 90 CRI 3600 Lumens

UL DAMP RATED LED

Down Rods included:

3-12"

1-6"

Additional Down Rods can be purchased

Canopy: 9" Square

Wire length: 11' Feet