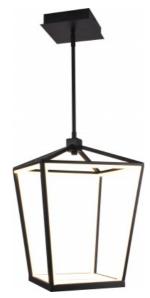

## Item#: HF9400-BK

The LED accents and clean lines of our Park Ave Collection work together brilliantly to create the modern-day lantern.

Black 13"W x 20"H OAH 63" 46 Watt / 120V 3000K / 90 CRI 2100 Lumens

UL DAMP RATED LED

Down Rods included:

3-12"

1- 6"

Additional Down Rods can be purchased

Canopy: 7" Square

Wire length 11' Feet