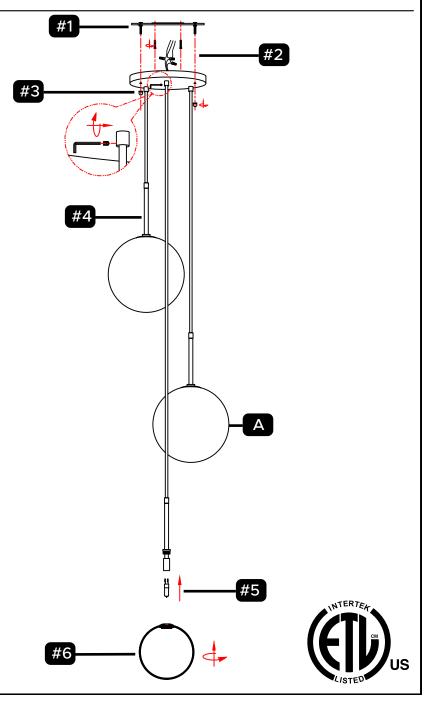

## **Preparation:**

Carefully remove the fixture from the carton and check that all parts are included as shown in the illustration. If any parts are missing or damaged, DO NOT attempt to assemble the product.

#### Parts:

- 1. Mounting Bracket
- 2. Mounting Hardware
- 3. Wire Lock Set Screw
- 4. Wire and Decorative Rod
- 5. G9 Bulb (Not Included)
- 6. Glass

#### Glass:

A. Qty 3 - 10"