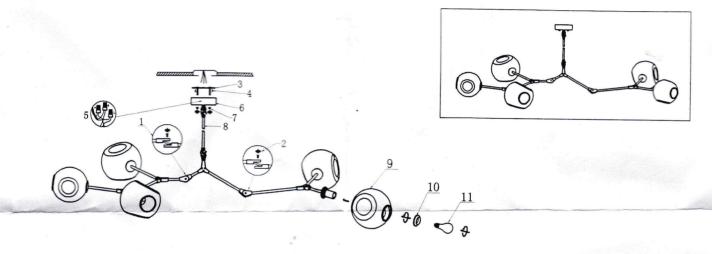

- 1 M4 Screw
- 2 M4 Screw
- 3 Mounting
- 4 M4 Screw5 Spring Terminal
- 6 Canopy
- 7 M5 Nut
- 8 Boom and light body
- 9 Glass ball
- 10 Aluminum parts
- **11** E27 bulb

3 pcs

2 pcs

Product Coding : HF-8085-BB