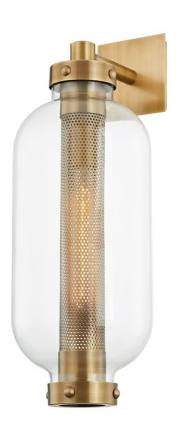

# **ATWATER**

### B7033-PBR

Atwater is simply stunning. Light peeks through the perforations creating a glow that is both soft and striking. The exposed hardware and Patina Brass finish give this industrial-style exterior wall sconce a bit of a nautical vibe, making it usable in outdoor coastal settings as well.

#### **FINISHES**

PATINA BRASS (PBR)