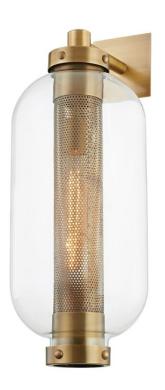

### B7032-PBR

Atwater is simply stunning. Light peeks through the perforations creating a glow that is both soft and striking. The exposed hardware and Patina Brass finish give this industrial-style exterior wall sconce a bit of a nautical vibe, making it usable in outdoor coastal settings as well.