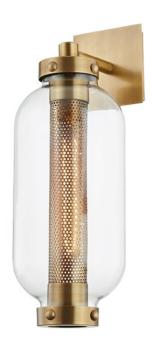

### B7031-PBR

Atwater is simply stunning. Light peeks through the perforations creating a glow that is both soft and striking. The exposed hardware and Patina Brass finish give this industrial-style exterior wall sconce a bit of a nautical vibe, making it usable in outdoor coastal settings as well.

### **FINISHES**

PATINA BRASS (PBR)

## **DIMENSIONS**

Height 18.75"

Width/Diameter 6.50"

Minimum Height 0.00"

Maximum Height 0.00"

Canopy/Backplate 0.00"

Hanging Type

Weight 4.70lb

# **GLASS/SHADES**

Material Glass

Attachment

Color Clear