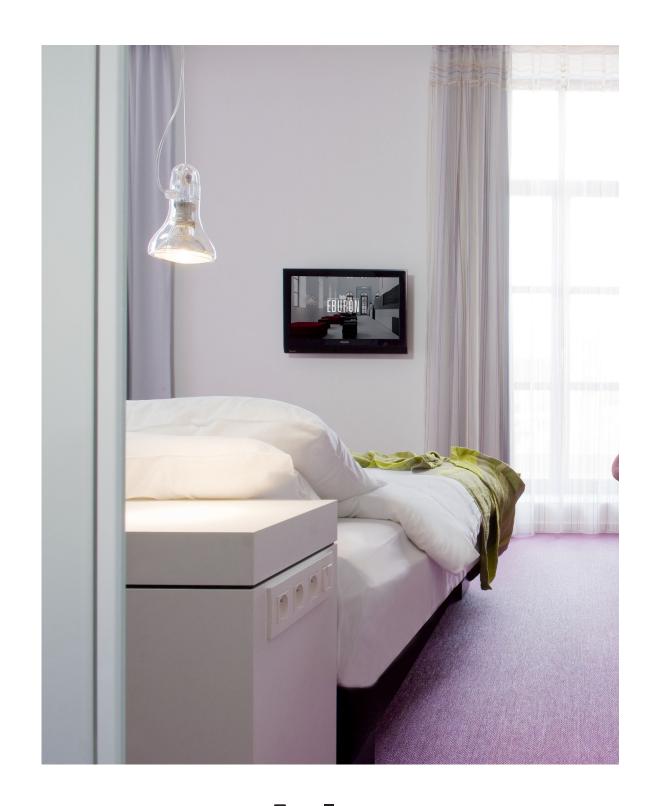

marsetusa@marset.com www.marset.com

Atlas transforms a common bulb into a spotlight, enveloping it along its outline. Taking its nudity as the starting point, it dresses the bulb up with a transparent suit that also gives the lamp the added benefit of lightness.