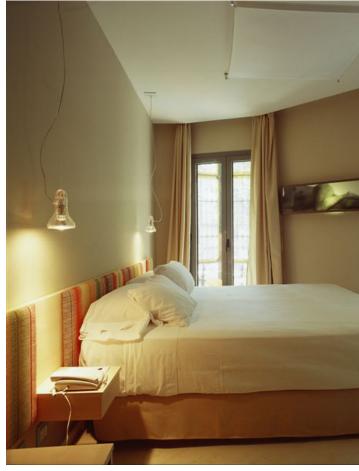

marsetusa@marset.com www.marset.com

Atlas transforms a common bulb into a spotlight, enveloping it along its outline. Taking its nudity as the starting point, it dresses the bulb up with a transparent suit that also gives the lamp the added benefit of lightness.