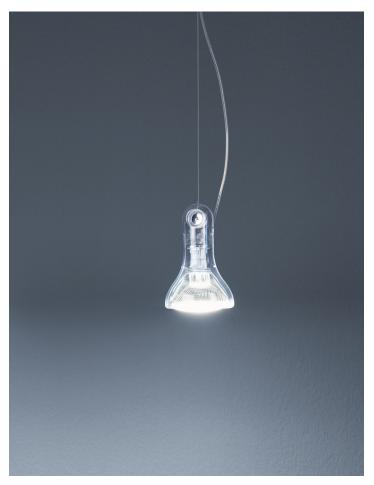

## Base Atlas 2

Atlas Susp.

**40° 2700K** €26 LED PAR30 MAX 13W

120 V - 60 Hz

Translucent electrical cord

Transparent polycarbonate shade that envelopes the light source. Canopy made of white polyamide.

Dry locations only

marsetusa@marset.com www.marset.com

Atlas transforms a common bulb into a spotlight, enveloping it along its outline. Taking its nudity as the starting point, it dresses the bulb up with a transparent suit that also gives the lamp the added benefit of lightness.