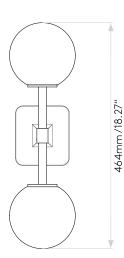

#### GENERAL

LOCATION: Bathroom/Interior
CLASS: cULus (Class 1)
LOCATION RATING: Damp

DRIVER REQUIRED: Mains 120V

INSTALLATION ORIENTATION: Wall Mount - Vertical
FITTING METHOD: 4" Octagon Box
MAIN MATERIAL: Metal - Mild Steel
DIMENSIONS (mm): H: 300 W: 110 D: 125
DIMENSIONS (inch): H: 11.81 W: 4.33 D: 4.92

CUT OUT HOLE (mm/inch):

RECESS DEPTH (mm/inch):

FIRE RATING:

CABLE LENGTH (mm/inch):

GROSS WEIGHT (Ib):

2.36

ADA COMPLIANT: Yes - if installed in compliance

with ADA 307.2

## Without Shade

With Tacoma Glass Shade