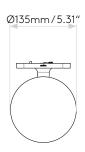

Sold Separately

SHADE/DIFFUSER MATERIAL: SHADE/DIFFUSER FINISH -

F MARK: Suitable for mounting on flammable materials



CODE: 1429011 FINISH: POLISHED CHROME



CODE: 1429014 FINISH: MATT BLACK



CODE: 1429017 FINISH: ANTIQUE BRASS

TO MAINTAIN THIS PRODUCT TO ITS BEST CONDITION, PLEASE VIEW OUR CARE AND CLEANING GUIDELINES ON THE SUPPORT SECTION OF THE ASTRO WEBSITE.

ASTRO® IS A REGISTERED TRADEMARK OF ASTRO LIGHTING LIMITED. ASTRO LIGHTING'S FIXTURE DESIGNS AND IMAGERY ARE PROTECTED UNDER U.S. AND INTERNATIONAL INTELLECTUAL PROPERTY LAWS, AND ALL RIGHTS TO SUCH DESIGNS AND IMAGERY ARE EXPRESSLY RESERVED.

Please note that some dimensions may vary slightly due to manufacturing tolerances, this includes cable entry and fixing holes.

## Without Shade









With Tacoma Glass Shade