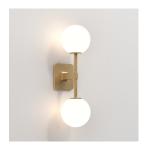

CODE: 1429014 FINISH: MATT BLACK

CODE: 1429017 FINISH: ANTIQUE BRASS

TO MAINTAIN THIS PRODUCT TO ITS BEST CONDITION, PLEASE VIEW OUR CARE AND CLEANING GUIDELINES ON THE SUPPORT SECTION OF THE ASTRO WEBSITE.