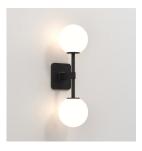

CODE: 1429014 FINISH: MATT BLACK

CODE: 1429017 FINISH: ANTIQUE BRASS

TO MAINTAIN THIS PRODUCT TO ITS BEST CONDITION, PLEASE VIEW OUR CARE AND CLEANING GUIDELINES ON THE SUPPORT SECTION OF THE ASTRO WEBSITE.