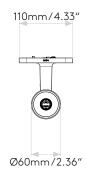

#### GENERAL

LOCATION: Bathroom/Interior
CLASS: cULus (Class 1)
LOCATION RATING: Damp

DRIVER REQUIRED: Mains 120V

INSTALLATION ORIENTATION: Wall Mount - Vertical
FITTING METHOD: 4" Octagon Box
MAIN MATERIAL: Metal - Mild Steel
DIMENSIONS (mm): H: 300 W: 110 D: 125
DIMENSIONS (inch): H: 11.81 W: 4.33 D: 4.92

CUT OUT HOLE (mm/inch):

RECESS DEPTH (mm/inch):

FIRE RATING:

CABLE LENGTH (mm/inch):

GROSS WEIGHT (Ib):

2.36

ADA COMPLIANT: Yes - if installed in compliance

with ADA 307.2