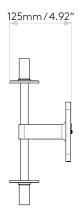

#### GENERAL

LOCATION: Bathroom/Interior
CLASS: cULus (Class 1)
LOCATION RATING: Damp

DRIVER REQUIRED: Mains 120V

INSTALLATION ORIENTATION: Wall Mount - Vertical
FITTING METHOD: 4" Octagon Box
MAIN MATERIAL: Metal - Mild Steel
DIMENSIONS (mm): H: 300 W: 110 D: 125
DIMENSIONS (inch): H: 11.81 W: 4.33 D: 4.92