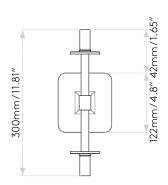

#### GENERAL

LOCATION: Bathroom/Interior
CLASS: cULus (Class 1)
LOCATION RATING: Damp

DRIVER REQUIRED: Mains 120V

INSTALLATION ORIENTATION: Wall Mount - Vertical
FITTING METHOD: 4" Octagon Box
MAIN MATERIAL: Metal - Mild Steel
DIMENSIONS (mm): H: 300 W: 110 D: 125
DIMENSIONS (inch): H: 11.81 W: 4.33 D: 4.92

CUT OUT HOLE (mm/inch):

RECESS DEPTH (mm/inch):

FIRE RATING:

CABLE LENGTH (mm/inch):

GROSS WEIGHT (Ib):

2.36

ADA COMPLIANT: Yes - if installed in compliance

with ADA 307.2