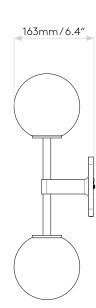

#### GENERAL

LOCATION: Bathroom/Interior
CLASS: cULus (Class 1)
LOCATION RATING: Damp

DRIVER REQUIRED: Mains 120V

INSTALLATION ORIENTATION: Wall Mount - Vertical
FITTING METHOD: 4" Octagon Box
MAIN MATERIAL: Metal - Mild Steel
DIMENSIONS (mm): H: 300 W: 110 D: 125
DIMENSIONS (inch): H: 11.81 W: 4.33 D: 4.92

CUT OUT HOLE (mm/inch):

RECESS DEPTH (mm/inch):

FIRE RATING:

CABLE LENGTH (mm/inch):

GROSS WEIGHT (Ib):

2.36

ADA COMPLIANT: Yes - if installed in compliance

with ADA 307.2

## Without Shade

With Tacoma Glass Shade