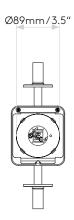

#### GENERAL

LOCATION: Bathroom/Interior
CLASS: cULus (Class 1)
LOCATION RATING: Damp

DRIVER REQUIRED: Mains 120V

INSTALLATION ORIENTATION: Wall Mount - Vertical
FITTING METHOD: 4" Octagon Box
MAIN MATERIAL: Metal - Mild Steel
DIMENSIONS (mm): H: 300 W: 110 D: 125
DIMENSIONS (inch): H: 11.81 W: 4.33 D: 4.92

CUT OUT HOLE (mm/inch):

RECESS DEPTH (mm/inch):

FIRE RATING:

CABLE LENGTH (mm/inch):

GROSS WEIGHT (Ib):

2.36

ADA COMPLIANT: Yes - if installed in compliance

with ADA 307.2