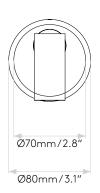

#### GENERAL

LOCATION: Interior

CLASS: cETLus (Class 1)

LOCATION RATING: Damp
DRIVER REQUIRED: Mains 120V

INSTALLATION ORIENTATION: Wall Mount - Vertical FITTING METHOD: Included Junction Box MAIN MATERIAL: Metal - Mild Steel DIMENSIONS (mm): D: 97 Ø: 80 DIMENSIONS (inch): D: 3.82 Ø: 3.15 CUT OUT HOLE (mm/inch): Ø: 70/2¾" RECESS DEPTH (mm/inch): 55/2.17