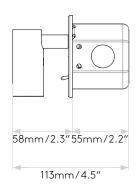

#### GENERAL

LOCATION: Interior

CLASS: cETLus (Class 1)

LOCATION RATING: Damp
DRIVER REQUIRED: Mains 120V

INSTALLATION ORIENTATION: Wall Mount - Vertical FITTING METHOD: Included Junction Box MAIN MATERIAL: Metal - Mild Steel DIMENSIONS (mm): D: 97 Ø: 80 DIMENSIONS (inch): D: 3.82 Ø: 3.15 CUT OUT HOLE (mm/inch): Ø: 70/2¾" RECESS DEPTH (mm/inch): 55/2.17

FIRE RATING: CABLE LENGTH (mm/inch): GROSS WEIGHT (Ib): 0.98

ADA COMPLIANT: Yes - if installed in compliance with ADA 307.2, 308, 309.3, 309.4

IC RATING: IC Rated