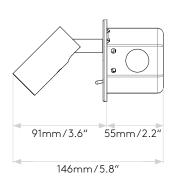

#### GENERAL

LOCATION: Interior

CLASS: cETLus (Class 1)

LOCATION RATING: Damp
DRIVER REQUIRED: Mains 120V

INSTALLATION ORIENTATION: Wall Mount - Vertical FITTING METHOD: Included Junction Box MAIN MATERIAL: Metal - Mild Steel DIMENSIONS (mm): D: 97 Ø: 80 DIMENSIONS (inch): D: 3.82 Ø: 3.15 CUT OUT HOLE (mm/inch): Ø: 70/2¾" RECESS DEPTH (mm/inch): 55/2.17

Please note that some dimensions may vary slightly due to manufacturing tolerances, this includes cable entry and fixing holes.