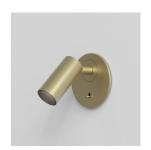

#### ADDITIONAL INFORMATION:

SHADE INCLUDED: -

SHADE/DIFFUSER MATERIAL: Polycarbonate

SHADE/DIFFUSER FINISH Black

F MARK: To Be Advised

CODE: 1407016 FINISH: MATT WHITE

CODE: 1407017 FINISH: MATT BLACK

CODE: 1407018 FINISH: MATT NICKEL

CODE: 1407019 FINISH: BRONZE

CODE: 1407020 FINISH: MATT GOLD

TO MAINTAIN THIS PRODUCT TO ITS BEST CONDITION, PLEASE VIEW OUR CARE AND CLEANING GUIDELINES ON THE SUPPORT SECTION OF THE ASTRO WEBSITE.

ASTRO® IS A REGISTERED TRADEMARK OF ASTRO LIGHTING LIMITED. ASTRO LIGHTING'S FIXTURE DESIGNS AND IMAGERY ARE PROTECTED UNDER U.S. AND INTERNATIONAL INTELLECTUAL PROPERTY LAWS, AND ALL RIGHTS TO SUCH DESIGNS AND IMAGERY ARE EXPRESSLY RESERVED.