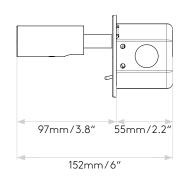

#### GENERAL

LOCATION: Interior

CLASS: cETLus (Class 1)

LOCATION RATING: Damp
DRIVER REQUIRED: Mains 120V

INSTALLATION ORIENTATION: Wall Mount - Vertical FITTING METHOD: Included Junction Box MAIN MATERIAL: Metal - Mild Steel DIMENSIONS (mm): D: 97 Ø: 80 DIMENSIONS (inch): D: 3.82 Ø: 3.15 CUT OUT HOLE (mm/inch): Ø: 70/2¾" RECESS DEPTH (mm/inch): 55/2.17

Please note that some dimensions may vary slightly due to manufacturing tolerances, this includes cable entry and fixing holes.