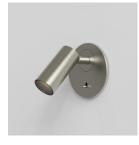

#### ADDITIONAL INFORMATION:

SHADE INCLUDED: -

SHADE/DIFFUSER MATERIAL: Polycarbonate

SHADE/DIFFUSER FINISH Black

F MARK: To Be Advised

CODE: 1407016 FINISH: MATT WHITE

CODE: 1407017 FINISH: MATT BLACK

CODE: 1407018 FINISH: MATT NICKEL