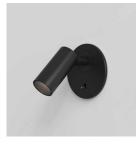

#### ADDITIONAL INFORMATION:

SHADE INCLUDED: -

SHADE/DIFFUSER MATERIAL: Polycarbonate

SHADE/DIFFUSER FINISH Black

F MARK: To Be Advised

CODE: 1407016 FINISH: MATT WHITE

CODE: 1407017 FINISH: MATT BLACK

CODE: 1407018 FINISH: MATT NICKEL