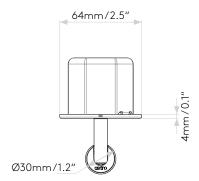

#### GENERAL

LOCATION: Interior

CLASS: cETLus (Class 1)

LOCATION RATING: Damp
DRIVER REQUIRED: Mains 120V

INSTALLATION ORIENTATION: Wall Mount - Vertical FITTING METHOD: Included Junction Box MAIN MATERIAL: Metal - Mild Steel DIMENSIONS (mm): D: 97 Ø: 80 DIMENSIONS (inch): D: 3.82 Ø: 3.15 CUT OUT HOLE (mm/inch): Ø: 70/2¾" RECESS DEPTH (mm/inch): 55/2.17

FIRE RATING: CABLE LENGTH (mm/inch): GROSS WEIGHT (Ib): 0.98

ADA COMPLIANT: Yes - if installed in compliance with ADA 307.2, 308, 309.3, 309.4

IC RATING: IC Rated