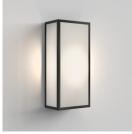

# MESSINA FROSTED

CODE: 1183012 (8121) FINISH: BRONZE

CODE: 1183014 (8123) FINISH: TEXTURED BLACK

TO MAINTAIN THIS PRODUCT TO ITS BEST CONDITION, PLEASE VIEW OUR CARE AND CLEANING GUIDELINES ON THE SUPPORT SECTION OF THE ASTRO WEBSITE.