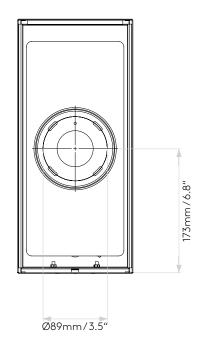

### GENERAL

| LOCATION:                 | Exterior                |
|---------------------------|-------------------------|
| CLASS:                    | cETLus (Class 1)        |
| LOCATION RATING:          | Wet                     |
| DRIVER REQUIRED:          | Mains 120V              |
| INSTALLATION ORIENTATION: | Wall Mount              |
| FITTING METHOD:           | 4″ Octagon Box          |
| MAIN MATERIAL:            | Metal - Stainless Steel |
| DIMENSIONS (mm):          | H: 350 W: 160 D: 100    |
| DIMENSIONS (inch):        | H:13.78 W:6.3 D:3.94    |
| CUT OUT HOLE (mm/inch):   | -                       |
| RECESS DEPTH (mm/inch):   | -                       |
| FIRE RATING:              | -                       |
| CABLE LENGTH (mm/inch):   | -                       |
| GROSS WEIGHT (Ib):        | 5.72                    |
| ADA COMPLIANT:            | Yes                     |
| IC RATING:                | -                       |

# PRODUCT ELEVATIONS

Please note that some dimensions may vary slightly due to manufacturing tolerances, this includes cable entry and fixing holes.

160mm/6.3"