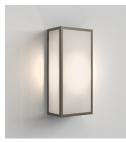

# MESSINA FROSTED

CODE: 1183012 (8121) FINISH: BRONZE

CODE: 1183014 (8123) FINISH: TEXTURED BLACK

TO MAINTAIN THIS PRODUCT TO ITS BEST CONDITION, PLEASE VIEW OUR CARE AND CLEANING GUIDELINES ON THE SUPPORT SECTION OF THE ASTRO WEBSITE.