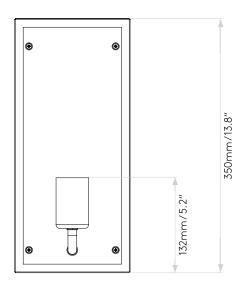

# PRODUCT ELEVATIONS

Please note that some dimensions may vary slightly due to manufacturing tolerances, this includes cable entry and fixing holes.

160mm/6.3"