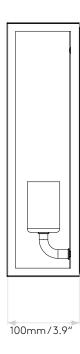

### GENERAL

| LOCATION:                 | Exterior                |
|---------------------------|-------------------------|
| CLASS:                    | cETLus (Class 1)        |
| LOCATION RATING:          | Wet                     |
| DRIVER REQUIRED:          | Mains 120V              |
| INSTALLATION ORIENTATION: | Wall Mount              |
| FITTING METHOD:           | 4″ Octagon Box          |
| MAIN MATERIAL:            | Metal - Stainless Steel |
| DIMENSIONS (mm):          | H: 350 W: 160 D: 100    |
| DIMENSIONS (inch):        | H:13.78 W:6.3 D:3.94    |
| CUT OUT HOLE (mm/inch):   | -                       |
| RECESS DEPTH (mm/inch):   | -                       |
| FIRE RATING:              | -                       |
| CABLE LENGTH (mm/inch):   | -                       |
| GROSS WEIGHT (Ib):        | 5.72                    |
| ADA COMPLIANT:            | Yes                     |
| IC RATING:                | -                       |

# PRODUCT ELEVATIONS

Please note that some dimensions may vary slightly due to manufacturing tolerances, this includes cable entry and fixing holes.

160mm/6.3"