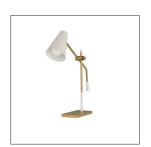

## WAYNE LAMP

PDC02 D: 6 IN Antique Brass, Steel Contract Suitable As Is Our Wayne suspension task lamp is designed with a conical shade in matte cream enamel and an articulating brass steel arm. The mod illuminator is accented with matching cream enamel, which caps the end of the arm and encircles the lamp's tubular frame at the top and at the base. The shade pivots, casting directional light where you need it.