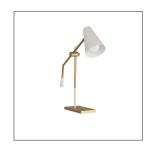

## WAYNE LAMP

PDC02 D: 6 IN Antique Brass, Steel Contract Suitable As Is Our Wayne suspension task lamp is designed with a conical shade in matte cream enamel and an articulating brass steel arm. The mod illuminator is accented with matching cream enamel, which caps the end of the arm and encircles the lamp's tubular frame at the top and at the base. The shade pivots, casting directional light where you need it.