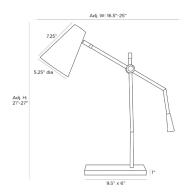

## DIMENSIONS

Base H: 1 IN, W: 9.5 IN, D: 6 IN Foot Print W: 9.5 IN, D: 6 IN

WIRING

Rating Indoor Only Tilt Test 10 Degrees - AU

Cord 8 FT, Exits Arm, SPT-2, Taupe Fabric

Socket 1, Type A - E26, White

Switch Full Range Dimmer, On Line