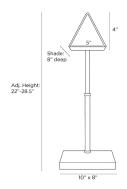

## TYSON LAMP

PDC03 W: 13 IN, D: 8 IN Antique Brass, Steel Contract Suitable As Is Our pharmacy-style Tyson table lamp makes a handsome addition in any library or living space. The task lamp is crafted with a pivoting, triangular shade that is clad in white leather and lined in a white lacquer finish. Leather is featured again, tightly wrapping the antique brass steel post and the rectangular base, creating texture and visual interest. A slice of white marble forms the lamp's rectangular brass base. Finish will

### DIMENSIONS

8

Base H: 1 IN, W: 10 IN, D: 8 IN
Foot Print W: 10 IN, D: 8 IN

WIRING

Rating Indoor Only
Tilt Test 10 Degrees - AU

Cord 8 FT, Back of Lamp Base, SPT-2,

Taupe Fabric

Socket 1, Type A - E26, White Switch On Line, On/Off Rocker