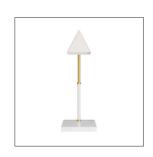

## TYSON LAMP

PDC03 W: 13 IN, D: 8 IN Antique Brass, Steel Contract Suitable As Is Our pharmacy-style Tyson table lamp makes a handsome addition in any library or living space. The task lamp is crafted with a pivoting, triangular shade that is clad in white leather and lined in a white lacquer finish. Leather is featured again, tightly wrapping the antique brass steel post and the rectangular base, creating texture and visual interest. A slice of white marble forms the lamp's rectangular brass base. Finish will