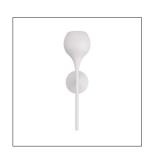

# THORPE SCONCE

DWI01 H: 18 IN, W: 5.5 IN, D: 7 IN White Gesso Contract Suitable As Is The nature-referencing Thorpe sconce is both elegant and expressive. The elongated torchiere is crafted in white gesso applied to iron, in a sleek, midcentury-inspired tulip shape, which directs light upward. Finish will vary. Damp-rated, although limited covered outdoor conditions may affect finish.