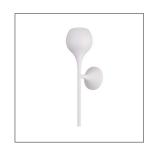

# THORPE SCONCE

DWI01 H: 18 IN, W: 5.5 IN, D: 7 IN White Gesso Contract Suitable As Is The nature-referencing Thorpe sconce is both elegant and expressive. The elongated torchiere is crafted in white gesso applied to iron, in a sleek, midcentury-inspired tulip shape, which directs light upward. Finish will vary. Damp-rated, although limited covered outdoor conditions may affect finish.