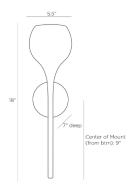

# THORPE SCONCE

DWI01 H: 18 IN, W: 5.5 IN, D: 7 IN White Gesso Contract Suitable As Is The nature-referencing Thorpe sconce is both elegant and expressive. The elongated torchiere is crafted in white gesso applied to iron, in a sleek, midcentury-inspired tulip shape, which directs light upward. Finish will vary. Damp-rated, although limited covered outdoor conditions may affect finish.

### DIMENSIONS

Center Of Mount From 9 IN

Btm

Backplate Dia: 5.00 IN, D: 4 IN
Mount Dia: 4.50 IN