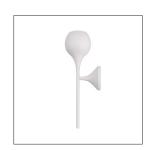

# THORPE SCONCE

DWI01 H: 18 IN, W: 5.5 IN, D: 7 IN White Gesso Contract Suitable As Is The nature-referencing Thorpe sconce is both elegant and expressive. The elongated torchiere is crafted in white gesso applied to iron, in a sleek, midcentury-inspired tulip shape, which directs light upward. Finish will vary. Damp-rated, although limited covered outdoor conditions may affect finish.