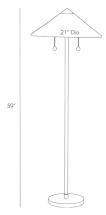

# TERRACE FLOOR LAMP

#### DC79001

H: 59 IN, Dia: 21.00 IN Natural Rattan, Gold Steel Contract Suitable As Is Organic, rattan wicker is just as Caribbean in its style as it is sophisticated. The shade is made of natural, handwoven rattan, featuring double pull chains. The base and accents are crafted from stainless steel, finished in a warm antique brass that contrasts the whimsical silhouette.