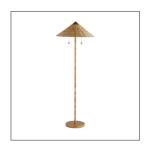

# TERRACE FLOOR LAMP

#### DC79001

H: 59 IN, Dia: 21.00 IN Natural Rattan, Gold Steel Contract Suitable As Is Organic, rattan wicker is just as Caribbean in its style as it is sophisticated. The shade is made of natural, handwoven rattan, featuring double pull chains. The base and accents are crafted from stainless steel, finished in a warm antique brass that contrasts the whimsical silhouette.