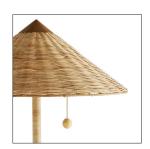

#### DC79001

H: 59 IN, Dia: 21.00 IN Natural Rattan, Gold Steel Contract Suitable As Is Organic, rattan wicker is just as Caribbean in its style as it is sophisticated. The shade is made of natural, handwoven rattan, featuring double pull chains. The base and accents are crafted from stainless steel, finished in a warm antique brass that contrasts the whimsical silhouette.