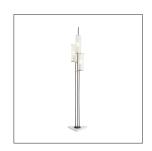

## STEFAN FLOOR TORCHIERE

79661

H: 70 IN, W: 13.5 IN, D: 13.5 IN White Marble, Black Iron Contract Suitable As Is Three light floor torchiere on a triangular marble base with staggered cylindrical frosted shades is mounted on black iron rods and accented with antique brass.

## APPEARANCE

Material Glass, Iron, Marble

Finish Antique Brass, Frosted, White

Top Coat/Sealant true

DIMENSIONS

Base H: 1.25 IN, W: 13.5 IN, D: 13.5 IN

Harp N/A IN

WIRING