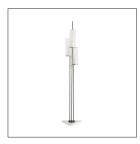

## STEFAN FLOOR TORCHIERE

79661

H: 70 IN, W: 13.5 IN, D: 13.5 IN White Marble, Black Iron Contract Suitable As Is Three light floor torchiere on a triangular marble base with staggered cylindrical frosted shades is mounted on black iron rods and accented with antique brass.

## APPEARANCE

Material Glass, Iron, Marble

Finish Antique Brass, Frosted, White

Top Coat/Sealant true

DIMENSIONS

Base H: 1.25 IN, W: 13.5 IN, D: 13.5 IN

Harp N/A IN

WIRING