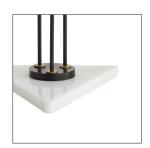

## STEFAN FLOOR TORCHIERE

79661

H: 70 IN, W: 13.5 IN, D: 13.5 IN White Marble, Black Iron Contract Suitable As Is Three light floor torchiere on a triangular marble base with staggered cylindrical frosted shades is mounted on black iron rods and accented with antique brass.

## APPEARANCE

Material Glass, Iron, Marble

Finish Antique Brass, Frosted, White

Top Coat/Sealant true

DIMENSIONS

Base H: 1.25 IN, W: 13.5 IN, D: 13.5 IN

Harp N/A IN

WIRING